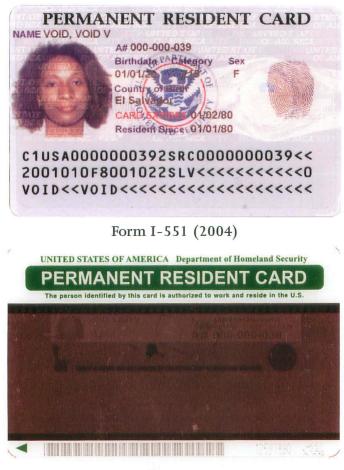

, Form I-551, was introduced in December 1997. Noticeable differences on the front of the card include a change of card title from **RESIDENT ALIEN CARD** to **PERMANENT RESIDENT CARD**, a three-line machine readable zone and the addition of a hologram.





Reverse

The optical memory stripe on the reverse contains encoded cardholder information as well as a personalized etching which depicts the bearer's photo, name, signature, date of birth, alien registration number, card expiration date and card number. The current version of the **PERMANENT RESIDENT CARD**, Form I-551, was introduced in November 2004. It retains many of the same features of the previous version while updating the design. The card now shows the DHS seal and contains a more detailed hologram on the front of the card.



Reverse

The optical memory stripe on the reverse retains the same features as the previous card version. The stripe contains encoded cardholder information on the card bearer. Each card is personalized with an etching showing the bearer's photo, name, signature, date of birth, alien registration number, card expiration date and card number. This **EMPLOYMENT AUTHORIZATION DOCUMENT**, Form I-688B, was introduced in November 1989 and issued to aliens who were granted permission to be employed in the U.S. for a specific period of time. The card was produced with a Polaroid process and had interlocking gold lines across the front.

| 00         | IT OF JUSTICE Immigration and Naturalization Servic<br>Name |
|------------|-------------------------------------------------------------|
| A0000