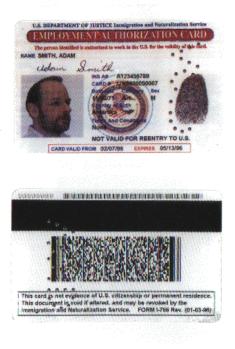

Form I-688B (May1995)

In August 1995 changes were made to the software which prints the I-688Bs and the name reverted to the one line format similar to the original card.

Form I-688B (August 1995)

In January 1997, INS began issuing a new Employment Authorization Document, Form 1 -766. The new card is a credit card type of document. The front of the card contains a photo, fingerprint and signature of the rightful holder. The reverse contains a standard bar code, magnetic strip and a two—dimensional bar code which will contain unique card, biographic and biometric data.

Form I-766 (January 1997)