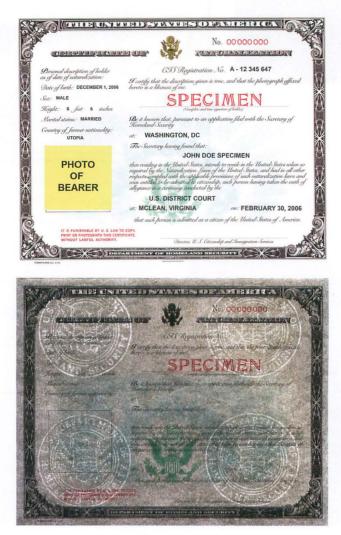

In May 1995, some INS offices began issuing a modified I-688B. The most significant change was to the card stock which was changed from the Polaroid process to a synthetic material called Teslin on which the biometric and biographic data of the bearer are printed. Note that on this version, the name is printed on two lines.

Form I-688B (May1995)

In August 1995 changes were made to the software which prints the I-688Bs and the name reverted to the one line format similar to the original card.

Form I-688B (August 1995)

In January 1997, INS began issuing a new Employment Authorization Document, Form 1 -766. The new card is a credit card type of document. The front of the card contains a photo, fingerprint and signature of the rightful holder. The reverse contains a standard bar code, magnetic strip and a two—dimensional bar code which will contain unique card, biographic and biometric data.

Form I-766 (January 1997)