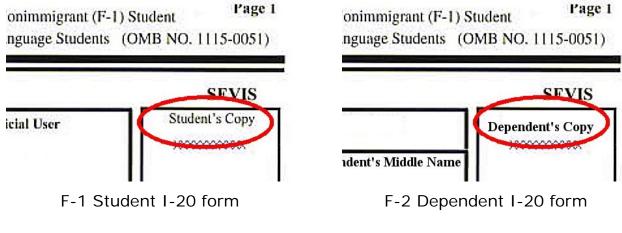

### Notes on Form I-20 for F-1 and F-2 Visas

- F-2 visa holders are the spouse or children of an F-1 student.
- F-2 (dependent) visa holders **CANNOT** be employed.
- Check the form to ensure it is the student (F-1) and is **NOT** the dependent (F-2).