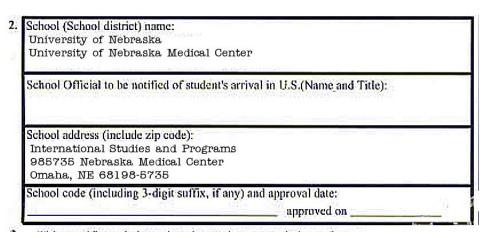

• Ensure your sponsoring school is listed in Section 2.

- Check begin and endates in Section 5.
  - The student named above has been accepted for a full course of study at this school, majoring in \_\_\_\_\_\_. The student is expected to report to the school no later than <u>06/07/2002</u> and complete studies not later than <u>05/07/2007</u>. The normal length of study is <u>60</u> months.