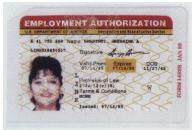

In May 1995, some INS offices began issuing a modified I-688B. The most significant change was to the card stock which was changed from the Polaroid process to a synthetic material called Teslin on which the biometric and biographic data of the bearer are printed. Note that on this version, the name is printed on two lines.

Form I-688B (May1995)

In August 1995 changes were made to the software which prints the I-688Bs and the name reverted to the one line format similar to the original card.

Form I-688B (August 1995)

In January 1997, INS began issuing a new Employment Authorization Document, Form 1 -766. The new card is a credit card type of document. The front of the card contains a photo, fingerprint and signature of the rightful holder. The reverse contains a standard bar code, magnetic strip and a two—dimensional bar code which will contain unique card, biographic and biometric data.