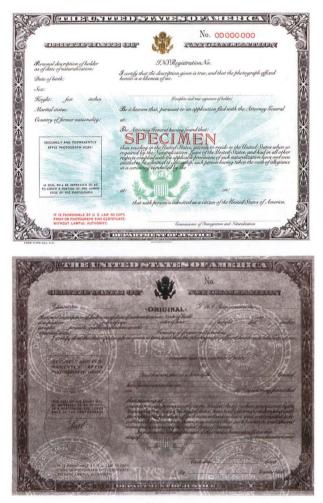

ERTIFICATE OF NATURALIZATION**, now issued by U.S. Citizenship and Immigration Services (USCIS), is similar to the previous version issued by the Immigration and Naturalization Service. It contains a gold embossed Great Seal of the United States in the top center portion. The watermark design, visible when the document is held up to a strong light, contains the emblem of the Department of Homeland Security (DHS).



DHS watermark

Older versions of the certificate of naturalization continue to serve as valid evidence of U.S. citizenship. The last version issued by the INS was similar to the current DHS certificate. It too bore a gold embossed Great Seal of the United States in the top center portion. The watermark design contained the the Department of Justice seal and the letters "USA."



Department of Justice watermark

Earlier versions of the certificate had gray or beige background designs and did not contain the embossed seal. Original certificates of naturalization were printed on watermarked paper. Forms I-151 and I-551 are issued to aliens who have been granted permanent resident status in the United States. They retain this status while in this country. The bearer is required to have this card in his/ her possession at all times.

The first ALIEN REGISTRATION RECEIPT CARD, Form I-151, was introduced in 1946. Through 18 years of various revisions, it remained primarily green in color, causing it to become known as a "Green Card." This term is still used commonly, although the cards have not been green since 1959. The I-151 cards contained no expiration date and wer