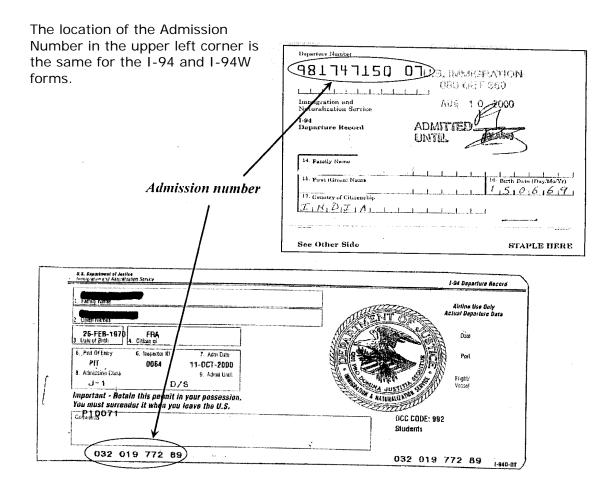

isa holder **MUST** posses an **unexpired** Employment Authorization Card (EAD) to be eligible for employment.
- Check the form to ensure it is the J-1 visa holder and NOT the dependent.



Check the form to ensure it is the J-1 visa holder and NOT the dependent.



• Check begin and end dates in Section 3.



### I-94 Form Used with Passport

When an alien has been granted admission into the U.S. by an Immigration Inspector at an authorized Port of Entry, he/she will be issued a Form I-94 (white), Arrival/Departure Record, Form I-94W (green), Nonimmigrant Visa Waiver Arrival/Departure Form, or Form I-94A-OT Arrival Record (looks like an airline boarding pass) which is stapled to a page in the passport. This document will explain how long the bearer may remain and the terms of admission.



The location of the Admission Number on the Automated I-94A-OT form is at the bottom.

## I-9 Form Section 1

- To be completed and signed by employee <u>prior to</u> or <u>on the first</u> <u>day</u> of work.
- F-1 visa holders will use the ending date from their I-20, line 5.
- J-1 visa holders will use the ending date from their DS-2019, line
  3.
- Admission number comes from their I-94 card

## I-9 Form Section 2

- Must be completed by department <u>before</u> or <u>within 3 business</u>
   <u>days</u> of hire date.
- Examine one document from List A OR examine one document List B and one from List C. No more, no less. Doing more can result in being fined for harassment.
- F-1, J-1, H-1b, and O-1 visa holders will usually present theirpassport and I-94 (F-1 must be accompanied by F