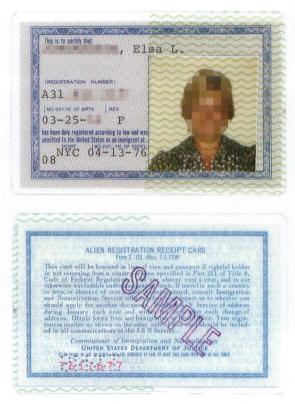

I-151 and I-551 are issued to aliens who have been granted permanent resident status in the United States. They retain this status while in this country. The bearer is required to have this card in his/ her possession at all times.

The first ALIEN REGISTRATION RECEIPT CARD, Form I-151, was introduced in 1946. Through 18 years of various revisions, it remained primarily green in color, causing it to become known as a "Green Card." This term is still used commonly, although the cards have not been green since 1959. The I-151 cards contained no expiration date and were only required to be renewed if the recipient was under the age of 14 at the time of issuance or if the card was lost or stolen. As of March 20, 1996, the Form I-151 is no longer acceptable as evidence of permanent residence.



Form I-151

The **RESIDENT ALIEN CARD**, Form I-551, was introduced in January 1977 and phased in over a period of time. In addition to the photograph, the I-551 contains the bearer's signature and fingerprint. As with the older I-151 cards, this version I-551 generally does not contain an expiration date.



| 33500<br>A NUM |      | 11 23<br>ISS/T СК | 663 5  | L3 865<br>PARIT |                |
|----------------|------|-------------------|--------|-----------------|----------------|
| 5533<br>PBD    | 474C | 15 163            | 23 344 |                 | and the second |
|                |      |                   |        | 94627           |                |
|                | 2    | AMPLE             | CARD   |                 |                |

Form I-551 (1977)

The **RESIDENT AL