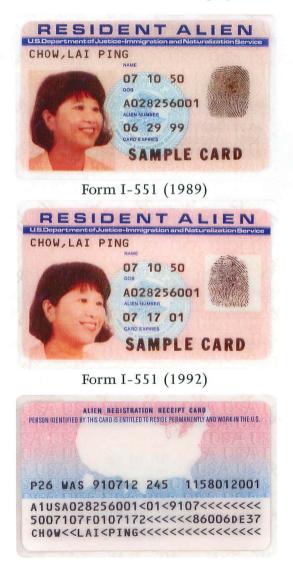

-----|--------|-----------------|----------------|
| 5533<br>PBD    | 474C | 15 163            | 23 344 |                 | and the second |
|                |      |                   |        | 94627           |                |
|                | 2    | AMPLE             | CARD   |                 |                |

Form I-551 (1977)

The **RESIDENT ALIEN CARD**, Form I-551, was revised in August 1989. This version was the first Alien Registration Card to contain an expiration date on every card. These cards were usually valid for ten years from the date of issue. The expiration date indicates when the card expires and must be renewed. It does **NOT** indicate that the alien's status has expired. The card was modified in January 1992 when a white box was added behind the fingerprint.



Reverse

The **PERMANENT RESIDENT CARD**, Form I-551, was introduced in December 1997. Noticeable differences on the front of the card include a change of card title from **RESIDENT ALIEN CARD** to **PERMANENT RESIDENT CARD**, a three-line machine readable zone and the addition of a hologram.





Reverse

The optical memory stripe on the reverse contains encoded cardholder information as well as a personalized etching which depicts the bearer's photo, name, signature, date of birth, alien registration number, card expiration date and card number. The current version of the **PERMANENT RESIDENT CARD**, Form I-551, was introduced in November 2004. It retains many of the same features of the previous version while updating the design. The card now shows the DHS seal and contains a more det