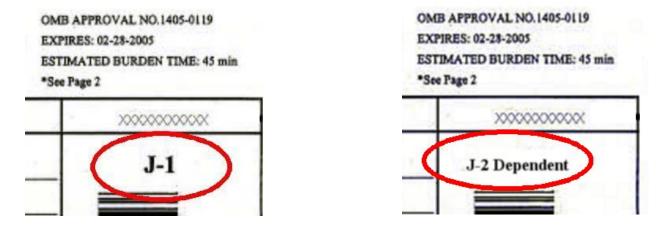

### Notes on Form I-20 for F-1 and F-2 Visas

- F-2 visa holders are the spouse or children of an F-1 student.
- F-2 (dependent) visa holders **CANNOT** be employed.
- Check the form to ensure it is the student (F-1) and is **NOT** the dependent (F-2).