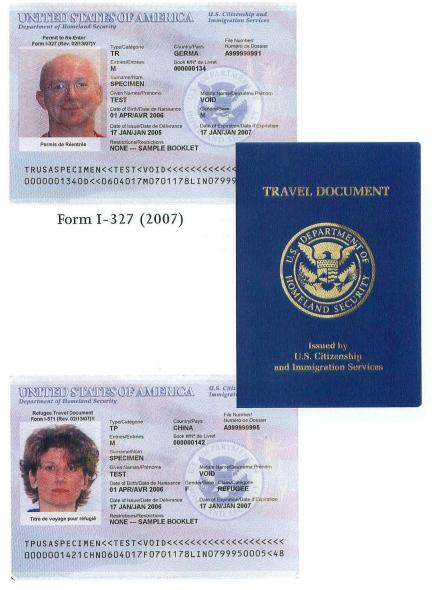

When issued as a Permit to Re-Enter Form I-327, it allows the bearer, a permanent resident, to leave and re-enter the United States during its two-year period of validity. It can also be issued as a Refugee Travel Document Form I-571 to people who have been recognized as refugees or asylees in the United States. Both versions contain digitized images of the bearer and pages for visas and entry/ exit stamps.



Form I-327 (prior to February 2007)

based by U.S. Citizenship and biomigration Services



Form I-571 (prior to February 2007)

The current version of the **TRAVEL DOCUMENT** booklet was introduced in February 2007. The revised booklet has a darker cover and a new design for the internal pages. The booklet may be issued as either a Permit to Re-Enter or a Refugee Travel Document.



Form I-571 (2007)

There are four types of NON-IMMIGRANT VISAS. The nonmachine readable visa is printed with a multicolored ribbon while the machine readable visas are stickers which are applied to the passport page. Visas are used for entry purposes and must be valid on the date of entry into the U.S. It is not necessary for the visa to be valid after entry.









The U.S. Department of State introduced this version of the **BORDER CROSSING CARD**, Form DSP-150, in May 1998. The front of the card has a three-line machine readable zone and a hologram. Bearers of this card are not entitled to live or work in the United States.



Form DSP-150 (1998)



Reverse

The optical memory stripe contains encoded cardholder information as well as a personalized etching which depicts the bearer's