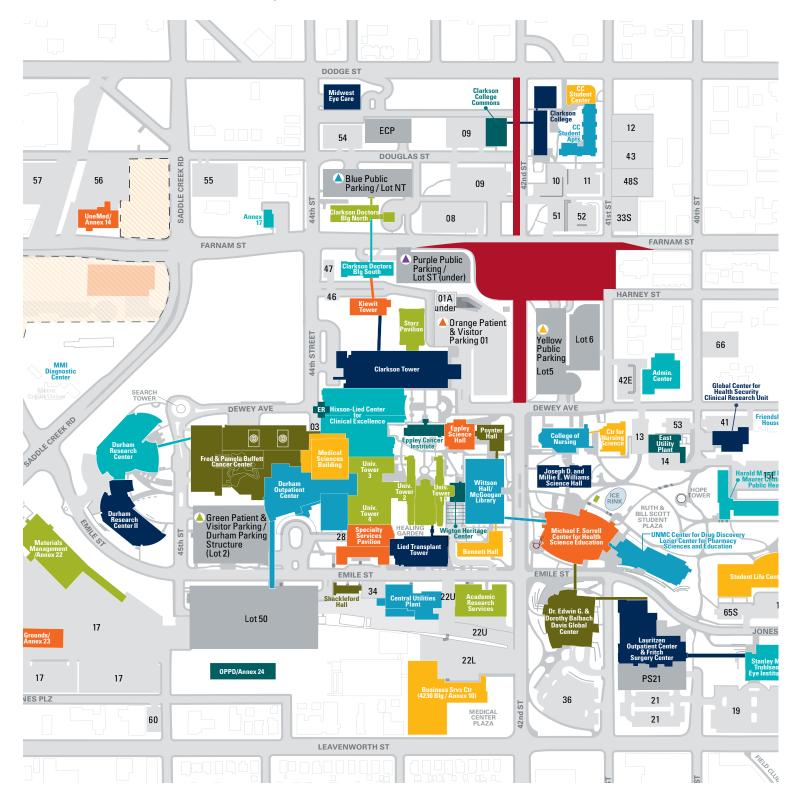

## **Utility Work/Street Closures**

## Closures marked in red.

- Southbound lane of 42nd Street from Dodge to Farnam streets is closed through June 6.
- North and southbound lanes between Farnam and Dewey streets will close through July 5.
- Lot 5 (Yellow Public Parking) can only be accessed from the South entrance on Dewey Ave.
- Throughout the work, access to Clarkson Tower and Lot 1 will remain from at least one direction, and 42nd and Emile streets will never be completely blocked.
- Harney Street will be closed from Farnam to 41st streets, resulting in two-way traffic at the corner of 42nd and Farnam streets.