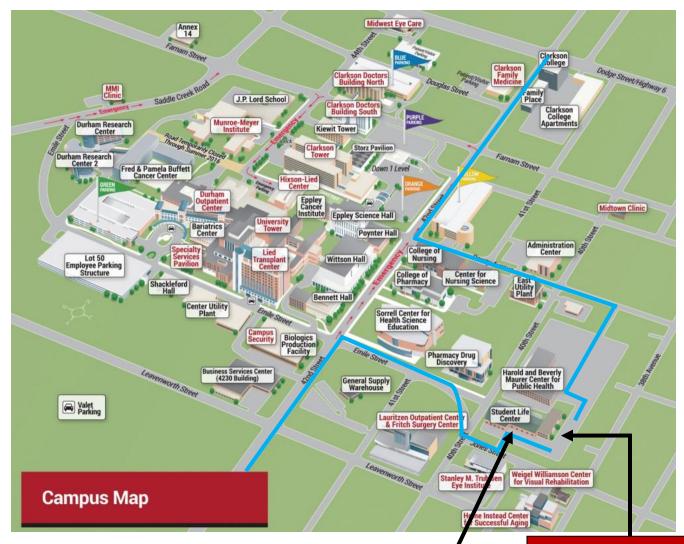

## **Directions**

To get to the Student Life Center (SLC), enter the parking lot from Dewey Ave or Jones/Emilie Street. Enter the Student Life Center through the double doors on south side of building. After entering continue through a second set of double doors Immediately turn to right and go through the door. Please have a seat in the waiting room. We will come get you when it is time for your appointment. If you have difficulty finding where to park or getting into the building, please call (402) 957-3877 or email <a href="mailto:acl@unmc.edu">acl@unmc.edu</a>.

Address: 3908 Jones Street, Omaha, NE 68198

## **Parking**

You may park in the designated visitor parking spots along the East side of the Student Life Center.

Enter through doors on south side of Student Life Center.

Park in visitor parking on east side of Student Life Center.