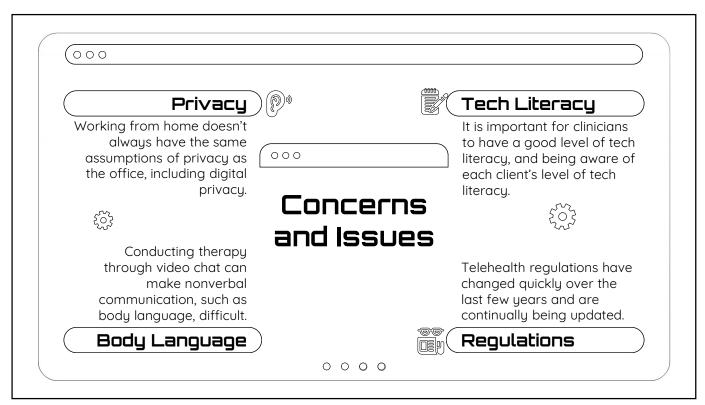

| 000                                                                    |                                        |                                                            |
|------------------------------------------------------------------------|----------------------------------------|------------------------------------------------------------|
|                                                                        | Social Media                           |                                                            |
| Great for groups<br>and event pages                                    | Facebook Instagram                     | Education and<br>) promotion of events<br>through graphics |
| Brief educational<br>tweets or links to<br>useful sites                | X LinkedI