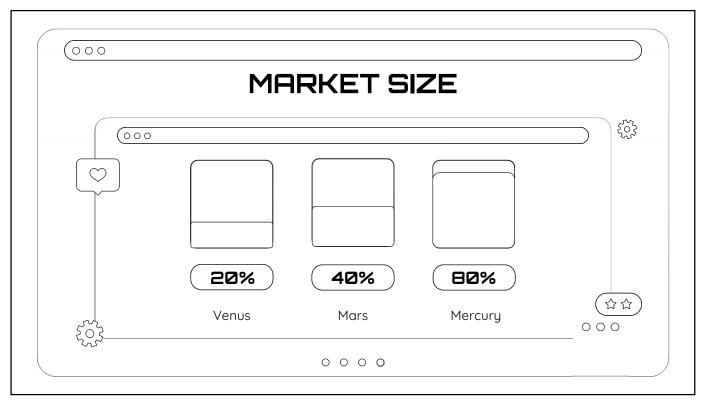

| 000    |                         |      |
|--------|-------------------------|------|
| MARKET |                         |      |
| GROWTH | ( <b>30%</b> )<br>Venus |      |
|        | <b>50%</b>              |      |
|        | BØ%           Neptune   |      |
|        | 0 0 0 0                 | 2022 |