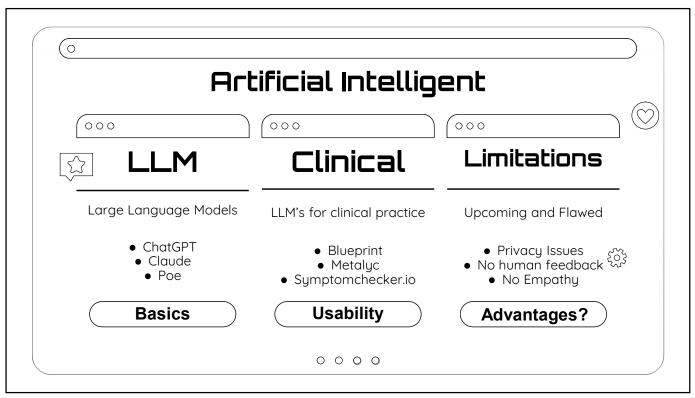

| WHY SHOU   |                                                              |              |
|------------|--------------------------------------------------------------|--------------|
| USE OUR AI | ~~~~~~~~~~~~~~~~~~~~~~~~~~~~~~~~~~~~~~~                      |              |
|            | ) It's the third planet from the Sun and where we live on    |              |
|            | ) It's the closest planet to the<br>Sun and the smallest one |              |
|            | ) It's a gas giant and has several rings                     |              |
|            | 0 0 0 0                                                      | <b>₹</b> 0,3 |