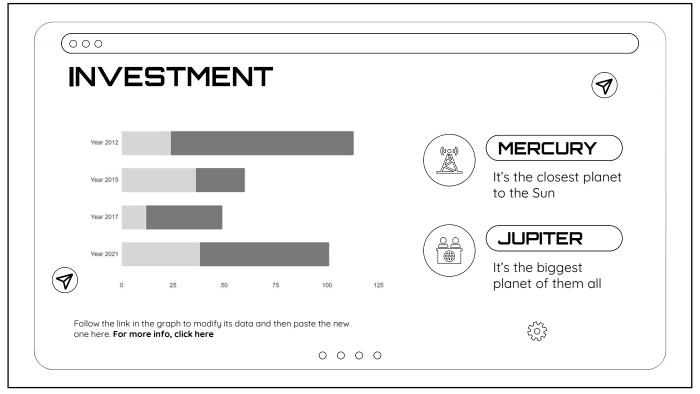

| <b>50%</b>              |      |
|        | BØ%           Neptune   |      |
|        | 0 0 0 0                 | 2022 |









| WHY SHOU   |                                                              |              |
|------------|--------------------------------------------------------------|--------------|
| USE OUR AI | ~~~~~~~~~~~~~~~~~~~~~~~~~~~~~~~~~~~~~~~                      |              |
|            | ) It's the third planet from the Sun and where we live on    |              |
|            | ) It's the closest planet to the<br>Sun and the smallest one |              |
|            | ) It's a gas giant and has several rings                     |              |
|            | 0 0 0 0                                                      | <b>₹</b> 0,3 |



































| Instructions for use (premium users) |                                                                                                                                                                                                                                                                                                                                                                                                                                                                                                                                                                                                                                                                      |  |  |
|--------------------------------------|------------------------------------------------