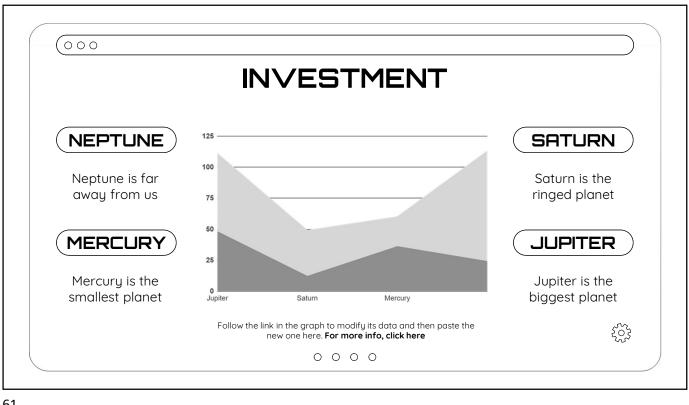

| <b>50%</b>              |      |
|        | BØ%           Neptune   |      |
|        | 0 0 0 0                 | 2022 |









| WHY SHOU   |                                                              |              |
|------------|--------------------------------------------------------------|--------------|
| USE OUR AI | ~~~~~~~~~~~~~~~~~~~~~~~~~~~~~~~~~~~~~~~                      |              |
|            | ) It's the third planet from the Sun and where we live on    |              |
|            | ) It's the closest planet to the<br>Sun and the smallest one |              |
|            | ) It's a gas giant and has several rings                     |              |
|            | 0 0 0 0                                                      | <b>₹</b> 0,3 |



































| Instructions for use (premium users) |                                                                                                                                                                                                                                                                                                                                                                                                                                                                                                                                                                                                                                                                      |  |  |
|--------------------------------------|----------------------------------------------