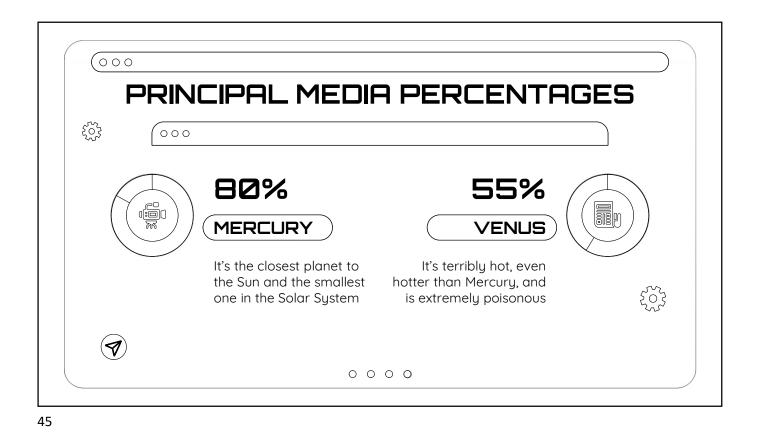

| <ul> <li>○ ○ ○</li> <li>○ ○ ○</li> <li>○ ○ ○</li> <li>○ ○ ○</li> <li>You can give here a br<br/>description of the topic yo<br/>to talk about. For example<br/>want to talk about Mercur<br/>can say that it's the smoo<br/>planet in the entire Solar S</li> </ul> | u want<br>, if you<br>ry, you<br>illest |
|---------------------------------------------------------------------------------------------------------------------------------------------------------------------------------------------------------------------------------------------------------------------|-----------------------------------------|
|                                                                                                                                                                                                                                                                     |                                         |
| 0000                                                                                                                                                                                                                                                                |                                         |