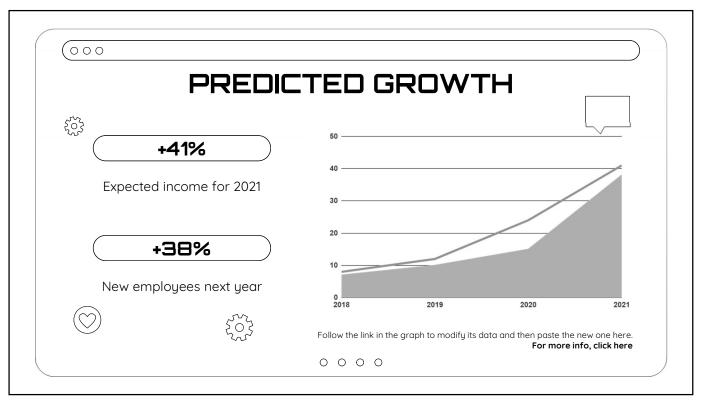

| <b>50%</b>              |      |
|        | BØ%           Neptune   |      |
|        | 0 0 0 0                 | 2022 |









| WHY SHOU   |                                                              |              |
|------------|--------------------------------------------------------------|--------------|
| USE OUR AI | ~~~~~~~~~~~~~~~~~~~~~~~~~~~~~~~~~~~~~~~                      |              |
|            | ) It's the third planet from the Sun and where we live on    |              |
|            | ) It's the closest planet to the<br>Sun and the smallest one |              |
|            | ) It's a gas giant and has several rings                     |              |
|            | 0 0 0 0                                                      | <b>₹</b> 0,3 |



































| Instructions for use (premium users) |                                                                                                                                                                                                                                                                                                                                                                                                                                                                                                                                                                                                                                                                      |  |  |
|--------------------------------------|--------------------------------------------