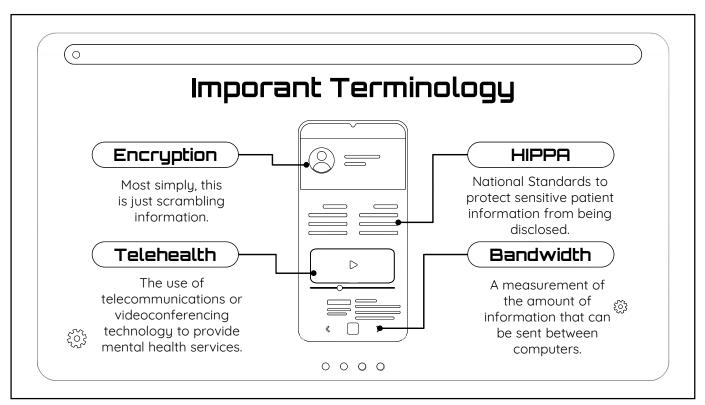

| 000                                                                    |                                        |                                                            |
|------------------------------------------------------------------------|----------------------------------------|------------------------------------------------------------|
|                                                                        | Social Media                           |                                                            |
| Great for groups<br>and event pages                                    | Facebook Instagram                     | Education and<br>) promotion of events<br>through graphics |
| Brief educational<br>tweets or links to<br>useful sites                | X Lin