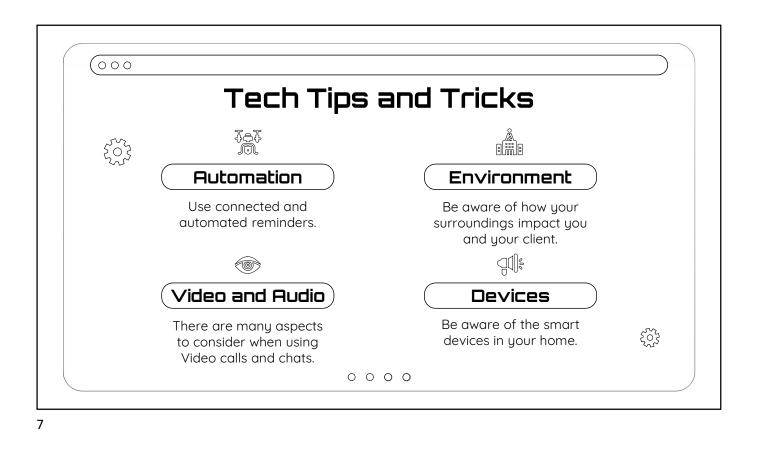

| 000                                                                    |                                        |                                                            |
|------------------------------------------------------------------------|----------------------------------------|------------------------------------------------------------|
|                                                                        | Social Media                           |                                                            |
| Great for groups<br>and event pages                                    | Facebook Instagram                     | Education and<br>) promotion of events<br>through graphics |
| Brief educational<br>tweets or links to<br>useful sites                | X LinkedIn