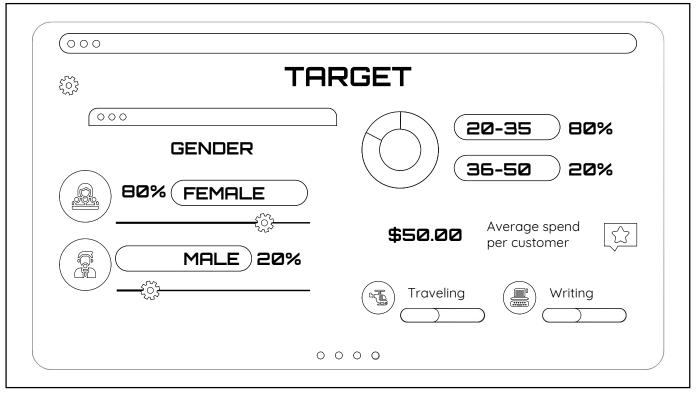

| WHY SHOU   |                                                              |              |
|------------|--------------------------------------------------------------|--------------|
| USE OUR AI | ~~~~~~~~~~~~~~~~~~~~~~~~~~~~~~~~~~~~~~~                      |              |
|            | ) It's the third planet from the Sun and where we live on    |              |
|            | ) It's the closest planet to the<br>Sun and the smallest one |              |
|            | ) It's a gas giant and has several rings                     |              |
|            | 0 0 0 0                                                      | <b>₹</b> 0,3 |