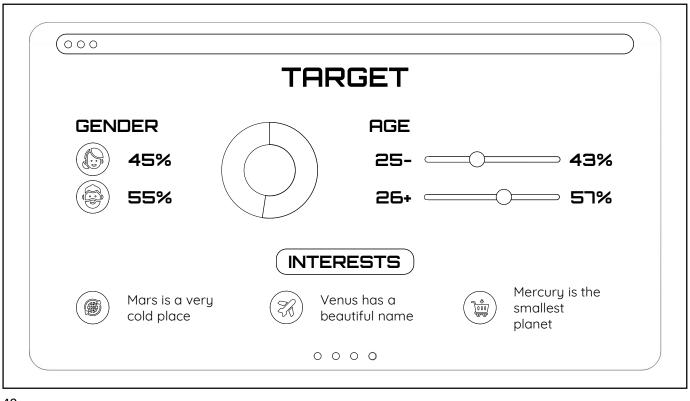

| WHY SHOU   |                                                              |              |
|------------|--------------------------------------------------------------|--------------|
| USE OUR AI | ~~~~~~~~~~~~~~~~~~~~~~~~~~~~~~~~~~~~~~~                      |              |
|            | ) It's the third planet from the Sun and where we live on    |              |
|            | ) It's the closest planet to the<br>Sun and the smallest one |              |
|            | ) It's a gas giant and has several rings                     |              |
|            | 0 0 0 0                                                      | <b>₹</b> 0,3 |