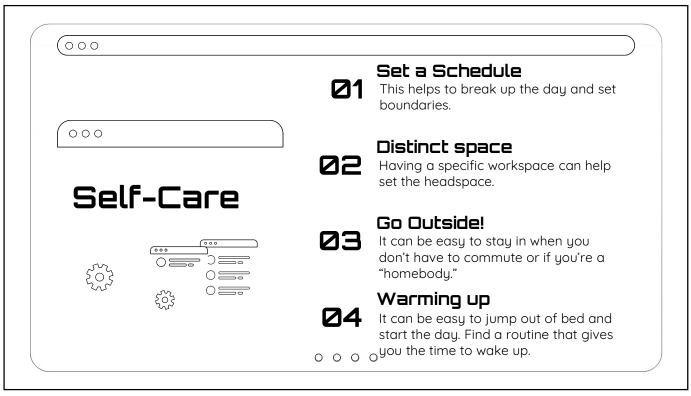

| 000                                                                    |                                        |                                                            |
|------------------------------------------------------------------------|----------------------------------------|------------------------------------------------------------|
|                                                                        | Social Media                           |                                                            |
| Great for groups<br>and event pages                                    | Facebook Instagram                     | Education and<br>) promotion of events<br>through graphics |
| Brief educational<br>tweets or links to<br>useful sites                | X LinkedIn