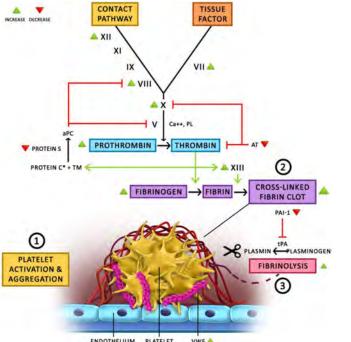

### Estrogen and Thrombosis: a Bench to Bedside Review

Mouhamed Yazan Abou-Ismail, Divyaswathi Citla Sridhar, and Lalitha Nayak

https://www.ncbi.nlm.nih.gov/pmc/articles/PMC734144

- This diagram demonstrates our current understanding of the effects of estrogen on hemostasis & thrombosis. 1) The exact effect of estrogen on platelet activation and aggregation remains unclear, with conflicting reports in the literature showing altered platelet behavior. Estrogen is known to increase VWF levels which plays a central role in platelet adhesion and activation. 2) Estrogen leads to increased thrombin generation and fibrin clot formation by increasing the levels of variable coagulation proteins (green arrowheads) and decreasing the levels of anticoagulant proteins (red arrowheads). 3) Conversely, estrogen has also been shown to be associated with increased fibrinolysis due to decreased PAI-1 levels, which does not seem to balance out the increase in coagulation. Thus the net effect overall, has
- aPC = activated Protein C
- AT = anti-thrombin
- PAI-1 = plasminogen activator inhibitor 1
- PL = phospholipid
- TM = thrombomodulin
- tPA = tissue plasminogen activator
- VWF = von Willebrand Factor