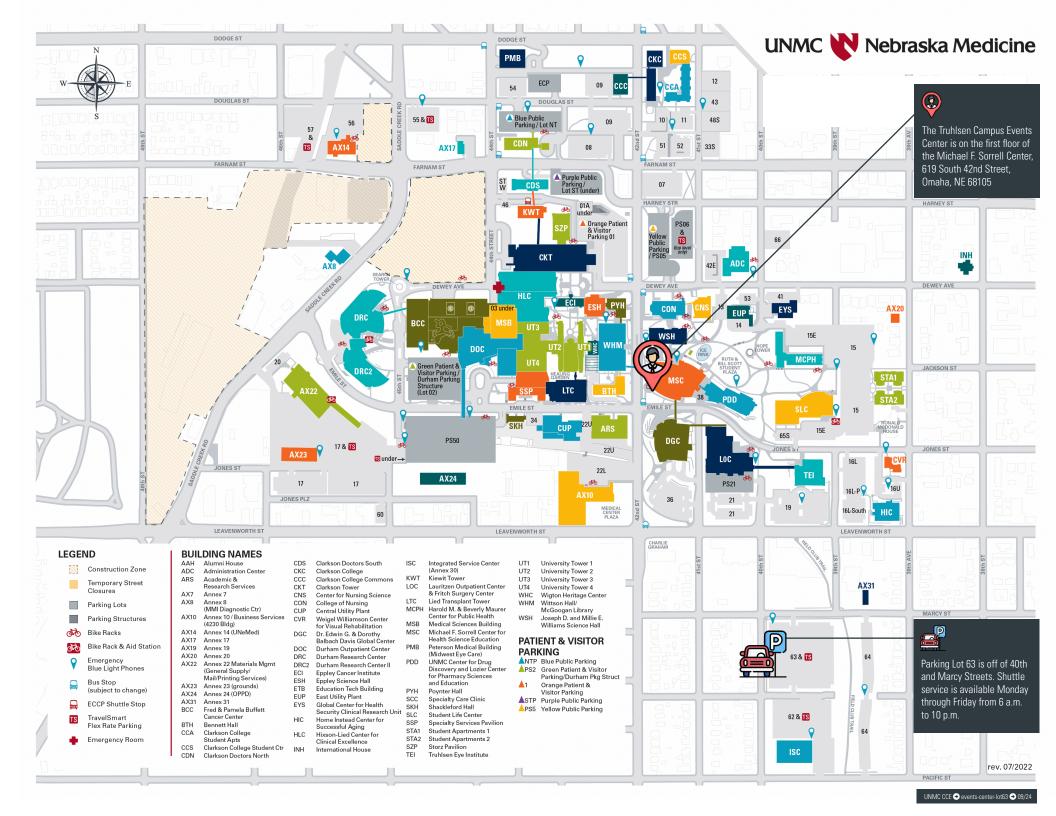

**6** Lots 56 and 57

- 7 Kiewit Tower and Doctors Building South
- 8 Clarkson Tower