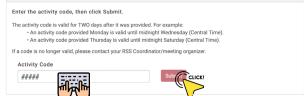

- Enter the **Activity Code** and then click **SUBMIT**.
  - If the code is **accepted**, you will receive this message:

You are all set! Your attendance is immediately visible on your UNMC CCE transcript.