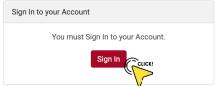

## SIGN IN TO THE UNMC MyCCE PORTAL

SIGN IN at go.unmc.edu/mycce-portal.

2 Enter your email address and password.

Your email address may not necessarily be a UNMC email address. It may be your personal email address (like a gmail, icloud, or yahoo account) that you used to open your MyCCE account.