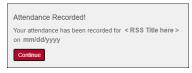

- Enter the **Activity Code** and then click **SUBMIT**.
  - If the code is **accepted**, you will receive this message:

You are all set! Your attendance is immediately visible on your UNMC CCE transcript.