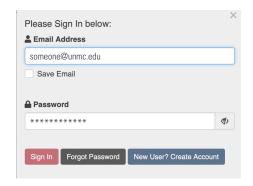

## SIGN IN TO THE UNMC MyCCE PORTAL

SIGN IN at go.unmc.edu/mycce-portal.

2 Enter your email address and password.

Your email address may not necessarily be a UNMC email address. It may be your personal email address (like a gmail, icloud, or yahoo account) that you used to open your MyCCE account.

If you forgot your password, enter your email address and click FORGOT PASSWORD. A code will be sent to the email address that you entered. Retrieve the code and follow the instructions to reset your password.

If the email address that you entered is not in the system, you will be prompted to create an account. Click on NEW USER? CREATE ACCOUNT.

3 Once you have successfully signed in, click on the Log In to RSS (Grand Rounds or Series) tab.