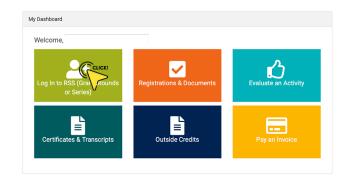

If the email address that you entered is not in the system, you will be prompted to create an account. Click on NEW USER? CREATE ACCOUNT.

3 Once you have successfully signed in, click on the Log In to RSS (Grand Rounds or Series) tab.