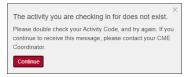

If the code is **rejected**, you will receive this message:

- Double check or re-enter the activity code.
- If the system continues to reject the activity code, contact your RSS activity coordinator for assistance.