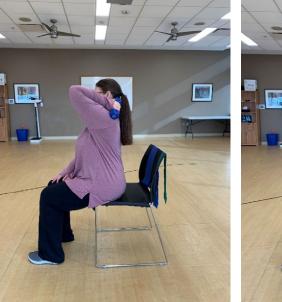

| bjective: This exercise strengthens your triceps and upper arms.              |                                                     |
|-------------------------------------------------------------------------------|-----------------------------------------------------|
| <b>ow to begin:</b> *You can perform this exercise while sitting or standing. | How to progress:                                    |
| 1. Stand with your feet flat on the floor, shoulder-width apart.              | <ol> <li>Use wrist weights if available.</li> </ol> |
|                                                                               | 2. Use heavier weights when ready.                  |
| 2. With a weight (or band) in one hand, face your palm inward, raising        |                                                     |
| your arm toward the ceiling.                                                  | The following activities can be similar             |
|                                                                               | to this exercise:                                   |
| 3. Slowly bend the raised arm at your elbow and lower the weight              | 1. Styling your hair.                               |
| toward your shoulder.                                                         | 2. Putting items away in overhead cabinets.         |
| 4. Hold this position for one second.                                         | Goal:                                               |
|                                                                               | Dosets,per set.                                     |
| 5. Breath out as you slowly straighten your arm above your head. *Do          |                                                     |
| not lock your elbow.                                                          | Increase to:sets,per set.                           |
| 6. Switch arms.                                                               |                                                     |
|                                                                               |                                                     |
| USING DUMBBELLS                                                               | USING RESISTANCE BANDS                              |
|                                                                               |                                                     |