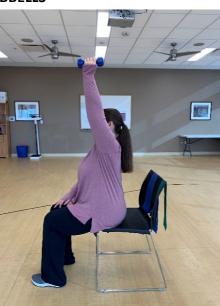

| bjective: This exercise strengthens your triceps and upper arms.              |                                                     |
|-------------------------------------------------------------------------------|-----------------------------------------------------|
| <b>ow to begin:</b> *You can perform this exercise while sitting or standing. | How to progress:                                    |
| 1. Stand with your feet flat on the floor, shoulder-width apart.              | <ol> <li>Use wrist weights if available.</li> </ol> |
|                                                                               | 2. Use heavier weights when ready.                  |
| 2. With a weight (or band) in one hand, face your palm inward, raising        |                                                     |
| your arm toward the ceiling.                                                  | The following activities can be similar             |
|                                                                               | to this exercise:                                   |
| 3. Slowly bend the raised arm at your elbow and lower the weight              | 1. Styling your hair.                               |
| toward your shoulder.                                                         | 2. Putting items away in overhead cabinets.         |
| 4. Hold this position for one second.                                         | Goal:                                               |
|                                                                               | Dosets,per set.                                     |
| 5. Breath out as you slowly straighten your arm above your head. *Do          |                                                     |
| not lock your elbow.                                                          | Increase to:sets,per set.                           |
| 6. Switch arms.                                                               |                                                     |
|                                                                               |                                                     |
| USING DUMBBELLS                                                               | USING RESISTANCE BANDS                              |
|                                                                               |                                                     |