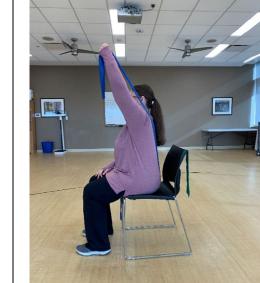

| bjective: This exercise strengthens your triceps and upper arms.              |                                                     |
|-------------------------------------------------------------------------------|-----------------------------------------------------|
| <b>ow to begin:</b> *You can perform this exercise while sitting or standing. | How to progress:                                    |
| 1. Stand with your feet flat on the floor, shoulder-width apart.              | <ol> <li>Use wrist weights if available.</li> </ol> |
|                                                                               | 2. Use heavier weights when ready.                  |
| 2. With a weight (or band) in one hand, face your palm inward, raising        |                                                     |
| your arm toward the ceiling.                                                  | The following activities can be similar             |
|                                                                               | to this exercise:                                   |
| 3. Slowly bend the raised arm at your elbow and lower the weight              | 1. Styling your hair.                               |
| toward your shoulder.                                                         | 2. Putting items away in overhead cabinets.         |
| 4. Hold this position for one second.                                         | Goal:                                               |
|                                                                               | Dosets,per set.                                     |
| 5. Breath out as you slowly straighten your arm above your head. *Do          |                                                     |
| not lock your elbow.                                                          | Increase to:sets,per set.                           |
| 6. Switch arms.                                                               |                                                     |
|                                                                               |                                                     |
| USING DUMBBELLS                                                               | USING RESISTANCE BANDS                              |
|                                                                               |                                                     |