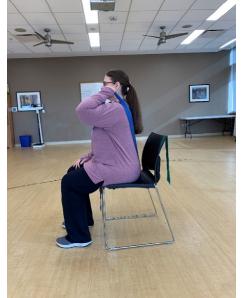

| bjective: This exercise strengthens your triceps and upper arms.              |                                                     |
|-------------------------------------------------------------------------------|-----------------------------------------------------|
| <b>ow to begin:</b> *You can perform this exercise while sitting or standing. | How to progress:                                    |
| 1. Stand with your feet flat on the floor, shoulder-width apart.              | <ol> <li>Use wrist weights if available.</li> </ol> |
|                                                                               | 2. Use heavier weights when ready.                  |
| 2. With a weight (or band) in one hand, face your palm inward, raising        |                                                     |
| your arm toward the ceiling.                                                  | The following activities can be similar             |
|                                                                               | to this exercise:                                   |
| 3. Slowly bend the raised arm at your elbow and lower the weight              | 1. Styling your hair.                               |
| toward your shoulder.                                                         | 2. Putting items away in overhead cabinets.         |
| 4. Hold this position for one second.                                         | Goal:                                               |
|                                                                               | Dosets,per set.                                     |
| 5. Breath out as you slowly straighten your arm above your head. *Do          |                                                     |
| not lock your elbow.                                                          | Increase to:sets,per set.                           |
| 6. Switch arms.                                                               |                                                     |
|                                                                               |                                                     |
| USING DUMBBELLS                                                               | USING RESISTANCE BANDS                              |
|                                                                               |                                                     |