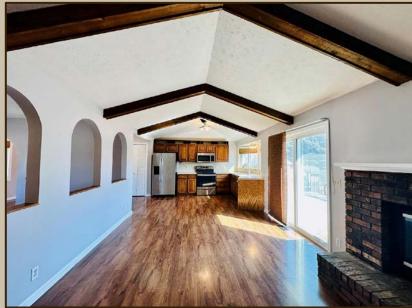

4 Bed. 1 Flex (bed#5). 3 Full bath. 1,900 sq.ft. Open floor plan. Quiet and walkable neighborhood. Millard school. Large deck. Fenced Backyard. Attached 2-car garage. 16 minutes to UNMC

13275 Emiline St, Omaha, NE 68138 Available May 1 --- \$2,240

A master bedroom with an en-suit bath. Washer, dryer, SS appliance, new fridge, spacious pantry, an additional fridge in basement, attached 2-car garage with keyless entry, large deck, fenced backyard. Pet friendly with additional fee. Optional lawn care available.