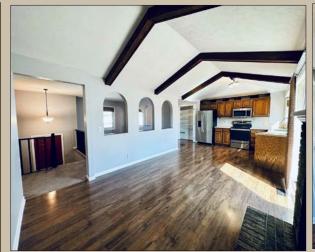

4 Bed. 1 Flex (bed#5). 3 Full bath. 1,900 sq.ft. Open floor plan. Quiet and walkable neighborhood. Millard school. Large deck. Fenced Backyard. Attached 2-car garage. 16 minutes to UNMC

13275 Emiline St, Omaha, NE 68138 Available May 1 --- \$2,240

A master bedroom with an en-suit bath. Washer, dryer, SS appliance, new fridge, spacious pantry, an additional fridge in basement, attached 2-car garage with keyless entry, large deck, fenced backyard. Pet friendly with additional fee. Optional lawn care available.