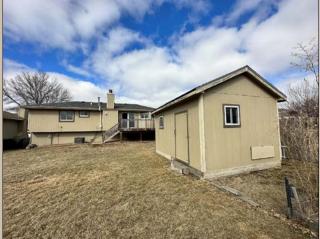

4 Bed. 1 Flex (bed#5). 3 Full bath. 1,900 sq.ft. Open floor plan. Quiet and walkable neighborhood. Millard school. Large deck. Fenced Backyard. Attached 2-car garage. 16 minutes to UNMC

13275 Emiline St, Omaha, NE 68138 Available May 1 --- \$2,240

A master bedroom with an en-suit bath. Washer, dryer, SS appliance, new fridge, spacious pantry, an additional fridge in basement, attached 2-car garage with keyless entry, large deck, fenced backyard. Pet friendly with additional fee. Optional lawn care available.