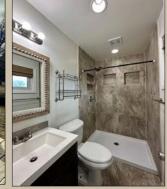

A master bedroom with an en-suit bath. Washer, dryer, SS appliance, new fridge, spacious pantry, an additional fridge in basement, attached 2-car garage with keyless entry, large deck, fenced backyard. Pet friendly with additional fee. Optional lawn care available.