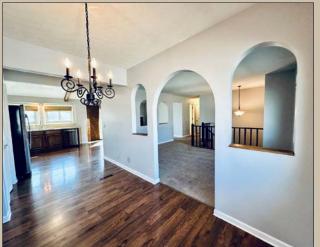

4 Bed. 1 Flex (bed#5). 3 Full bath. 1,900 sq.ft. Open floor plan. Quiet and walkable neighborhood. Millard school. Large deck. Fenced Backyard. Attached 2-car garage. 16 minutes to UNMC

13275 Emiline St, Omaha, NE 68138 Available May 1 --- \$2,240

A master bedroom with an en-suit bath. Washer, dryer, SS appliance, new fridge, spacious pantry, an additional fridge in basement, attached 2-car garage with keyless entry, large deck, fenced backyard. Pet friendly with additional fee. Optional lawn care available.