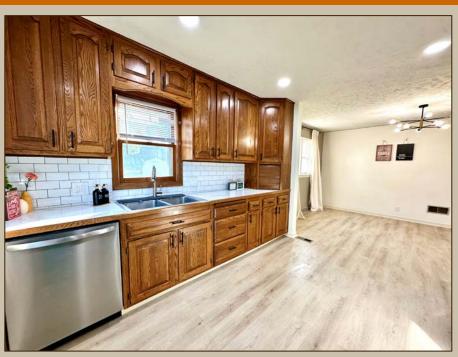

Main floor: Open floor plan. 2 bed, 1 bath. Newly finished basement: 1 bed, 1 non-conforming (#4), 1 bath, spacious living area. Attached 1-car garage. Amenities include heating and AC, in-unit laundry.