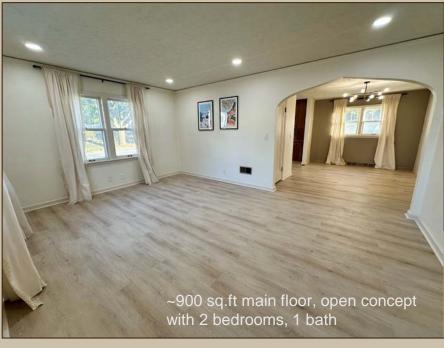

Main floor: Open floor plan. 2 bed, 1 bath. Newly finished basement: 1 bed, 1 non-conforming (#4), 1 bath, spacious living area. Attached 1-car garage. Amenities include heating and AC, in-unit laundry.