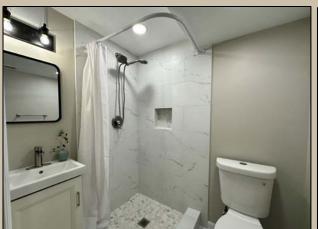

Main floor: Open floor plan. 2 bed, 1 bath. Newly finished basement: 1 bed, 1 non-conforming (#4), 1 bath, spacious living area. Attached 1-car garage. Amenities include heating and AC, in-unit laundry.