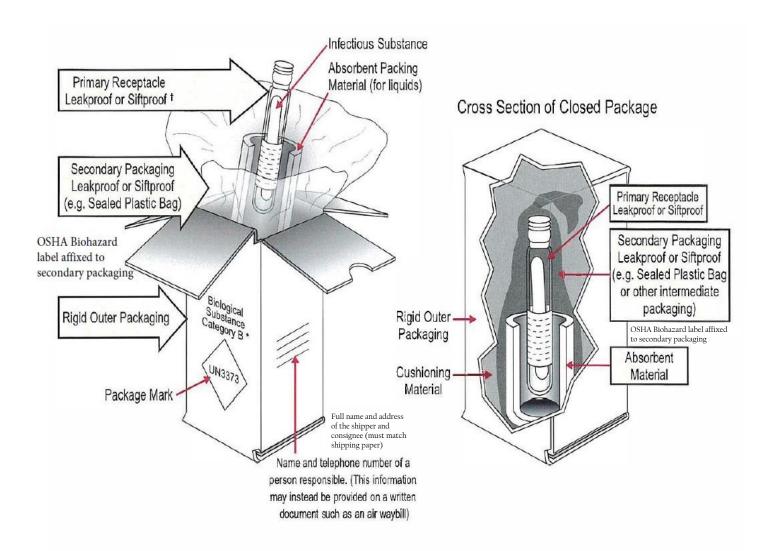

#### Shipping UN 3373, Biological Substance, Category B

Note: Biological Substance, Category B is a Dangerous Good Regulated by the Department of Transportation (DOT) & International Air Transport Association (IATA)