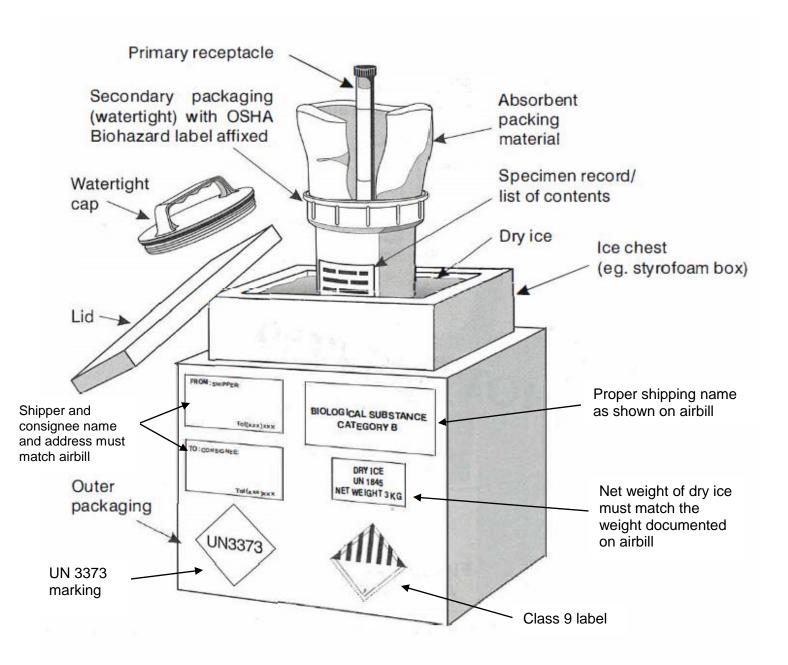

# Shipping UN 1845, Dry Ice, 9

Note: Dry Ice is a Dangerous Good Regulated by the Department of Transportation (DOT) & International Air Transport Association (IATA)

Outer Packaging Requirements:

- Class 9 label, Dry ice, and UN number properly affixed
- Shipper's name and address must be listed
- Consignee name and address must be listed
- Net weight of dry ice shown, in Kilograms
- Outer package must be closed to allow the release of pressure caused by its sublimation

Inner Packaging Requirements:

- Basic triple packaging is required to ship dry ice
- Never put dry ice in the primary container!
- The dry ice must surround the secondary container
- Dry ice must be shipped in a Styrofoam container placed into a sturdy outer container
- The Styrofoam container must allow the release of pressure caused by its sublimation