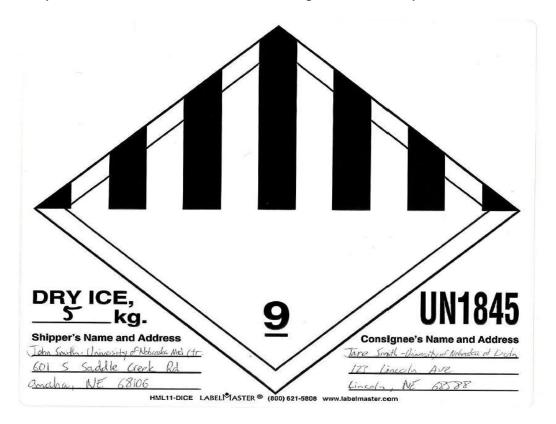

# Shipping UN 1845, Dry Ice, 9

Note: Dry Ice is a Dangerous Good Regulated by the Department of Transportation (DOT) & International Air Transport Association (IATA)

Outer Packaging Requirements:

- Class 9 label, Dry ice, and UN number properly affixed
- Shipper's name and address must be listed
- Consignee name and address must be listed
- Net weight of dry ice shown, in Kilograms
- Outer package must be closed to allow the release of pressure caused by its sublimation

Inner Packaging Requirements:

- Basic triple packaging is required to ship dry ice
- Never put dry ice in the primary container!
- The dry ice must surround the secondary container
- Dry ice must be shipped in a Styrofoam container placed into a sturdy outer container
- The Styrofoam container must allow the release of pressure caused by its sublimation