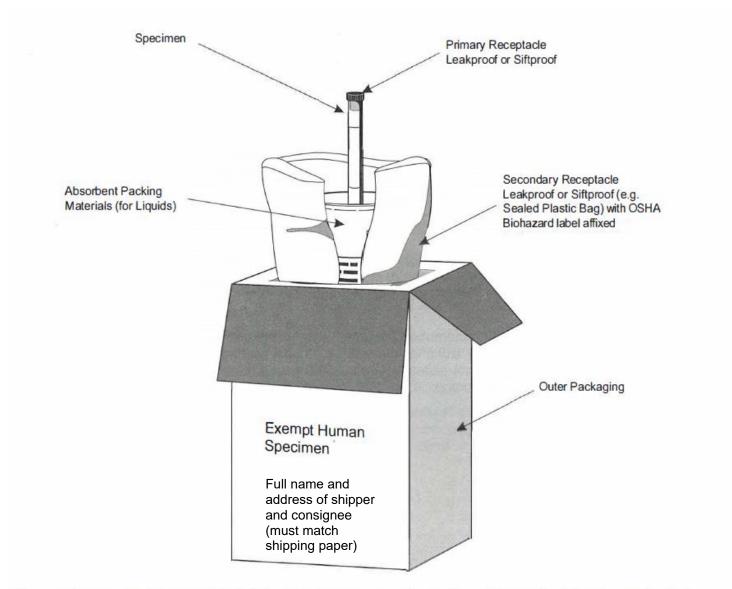

#### Shipping UN 3373, Biological Substance, Category B

Note: Biological Substance, Category B is a Dangerous Good Regulated by the Department of Transportation (DOT) & International Air Transport Association (IATA)