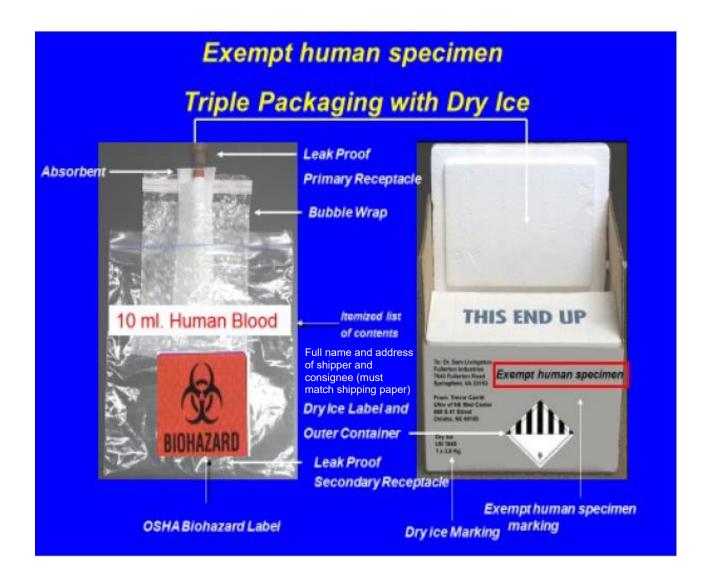

# Shipping UN 1845, Dry Ice, 9

Note: Dry Ice is a Dangerous Good Regulated by the Department of Transportation (DOT) & International Air Transport Association (IATA)

Outer Packaging Requirements:

- Class 9 label, Dry ice, and UN number properly affixed
- Shipper's name and address must be listed
- Consignee name and address must be listed
- Net weight of dry ice shown, in Kilograms
- Outer package must be closed to allow the release of pressure caused by its sublimation

Inner Packaging Requirements:

- Basic triple packaging is required to ship dry ice
- Never put dry ice in the primary container!
- The dry ice must surround the secondary container
- Dry ice must be shipped in a Styrofoam container placed into a sturdy outer container
- The Styrofoam container must allow the release of pressure caused by its sublimation