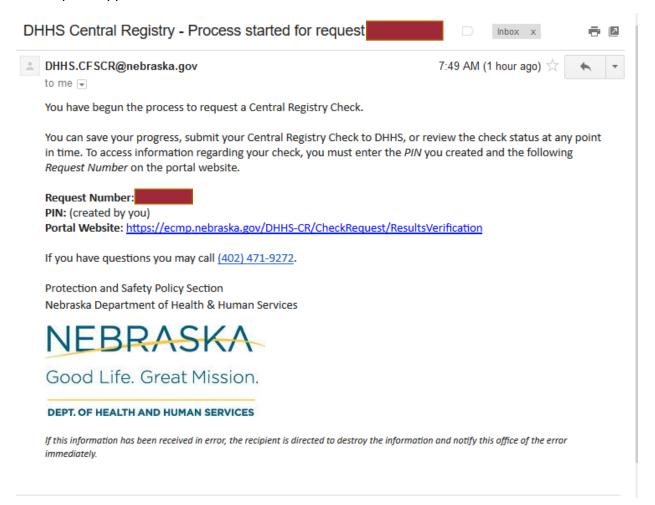

## NE ABUSE PORTAL WALKTHROUGH

APPLICANT EXPERIENCE

402-933-9999 PO Box 24148 Omaha, NE 68124 The applicant will receive an email with their request number and a link to allow them to start and stop the application as well as check on results: