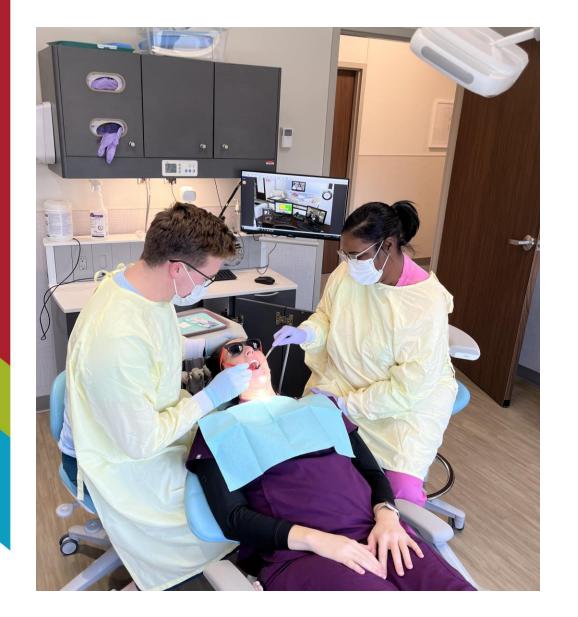

Your dental team wears special glasses and coats!

You can open your mouth really wide for the dentist to see all of your teeth

The Dentist will use a mirror to look at your teeth, this is what you will see!