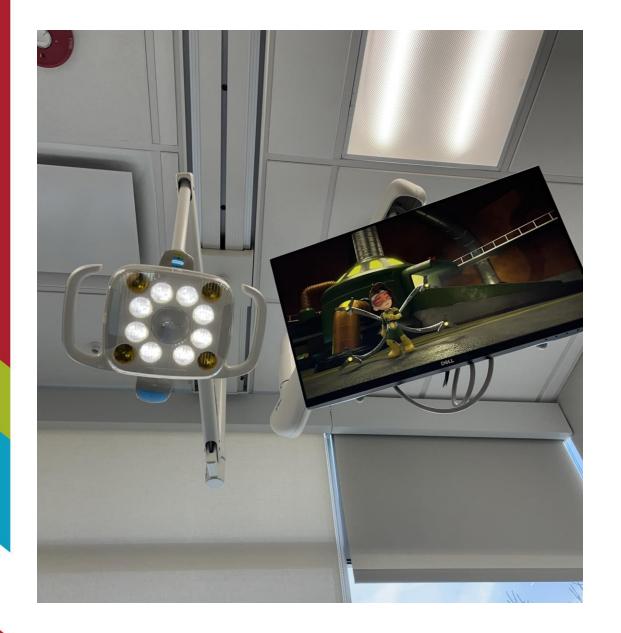

#### The dental chair lays down like a bed!

When you are in the dental chair there will be a light and a TV above you!

While you are in the dental chair you will have different friends helping to make sure you are comfortable!