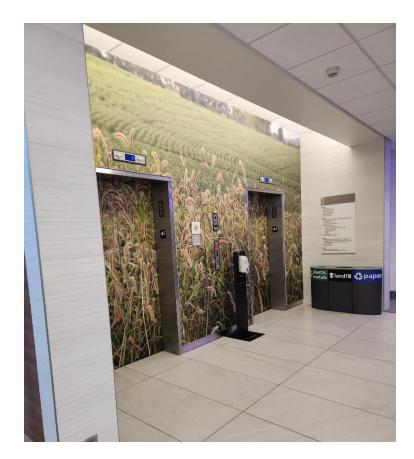

## MMI Dental Clinic Social Narrative



## Welcome!





# This is the main lobby!





## You can use stairs or the elevator to get to the dental clinic









### Time to Check In!





You may have to wait a few minutes in this area





#### Time to Walk to the Dental Clinic!





When you see this sign, you will know you are at the dental clinic!





#### Our friend will be there to check you in!





**There are** some fun things to do while you wait for your appointment!



#### You will see some friendly faces as you walk down the hall!









#### You will have your very own room!





We will use a mirror, tooth brush, and tooth paint to see and clean your teeth!





#### The dental chair lays down like a bed!





When you are in the dental chair there will be a light and a TV above you!





While you are in the dental chair you will have different friends helping to make sure you are comfortable!





Your dental team wears