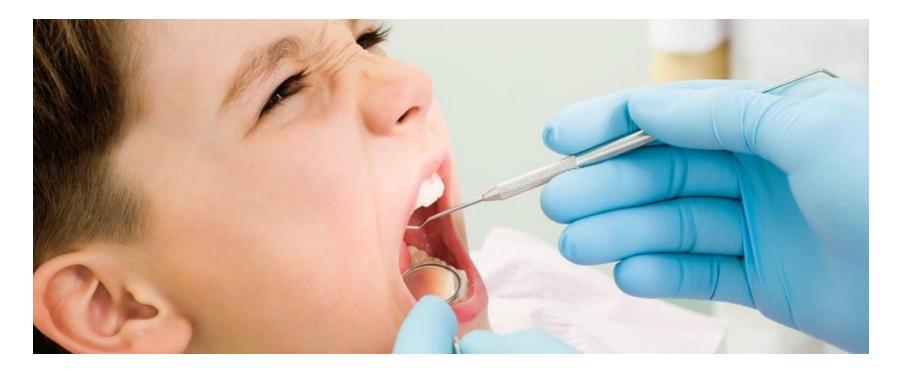

Your dental team wears special glasses and coats!

You can open your mouth really wide for the dentist to see all of your teeth

The Dentist will use a mirror to look at your teeth, this is what you will see!