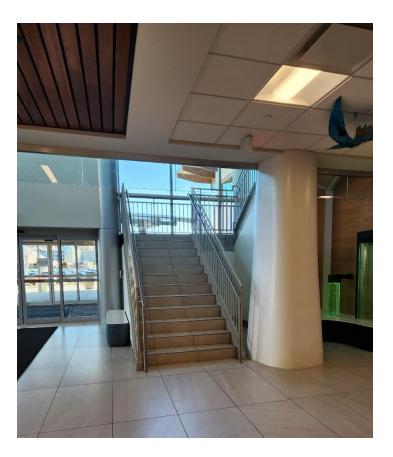

## MMI Dental Clinic Social Narrative



## Welcome!





# This is the main lobby!





## You can use stairs or the elevator to get to the dental clinic









### Time to Check In!





You may have to wait a few minutes in this area





#### Time to Walk to the Dental Clinic!





When you see this sign, you will know you are at the dental clinic!





#### Our friend will be there to check you in!





**There are** some fun things to do while you wait for your appointment!



#### You will see some friendly faces as you walk down the hall!









#### You will have your very own room!





We will use a mirror, tooth brush, and tooth paint to see and clean your teeth!





#### The dental chair lays down like a bed!





When you are in the dental chair there will be a light and a TV above you!





While you are in the dental chair you will have different friends helping to make sure you are comfortable!





Your dental team wear