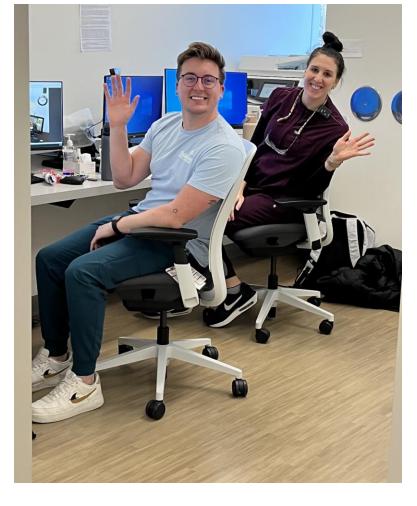

## MMI Dental Clinic Social Narrative



## Welcome!





# This is the main lobby!





## You can use stairs or the elevator to get to the dental clinic









### Time to Check In!





You may have to wait a few minutes in this area





#### Time to Walk to the Dental Clinic!





When you see this sign, you will know you are at the dental clinic!





#### Our friend will be there to check you in!





**There are** some fun things to do while you wait for your appointment!



#### You will see some friendly faces as you walk down the hall!









#### You will have your very own room!





We will use a mirror, tooth brush, and tooth paint to see and clean your teeth!





#### The dental chair lays down like a bed!





When you are in the dental chair there will be a light and a TV above you!





While you are in the dental chair you will have different friends helping to make sure you are comfortable!





Your dental team wears special glasses and coats!



You can open your mouth really wide for the dentist to see all of your teeth





The Dentist will use a mirror to look at your teeth, this is what you will see!





#### When your dental check up is finished, you will get to choose a prize!