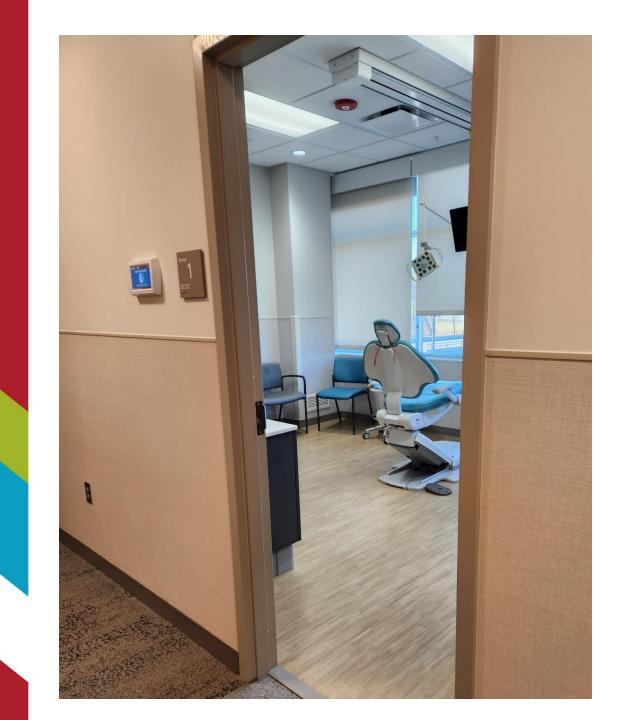

#### Time to Walk to the Dental Clinic!

When you see this sign, you will know you are at the dental clinic!