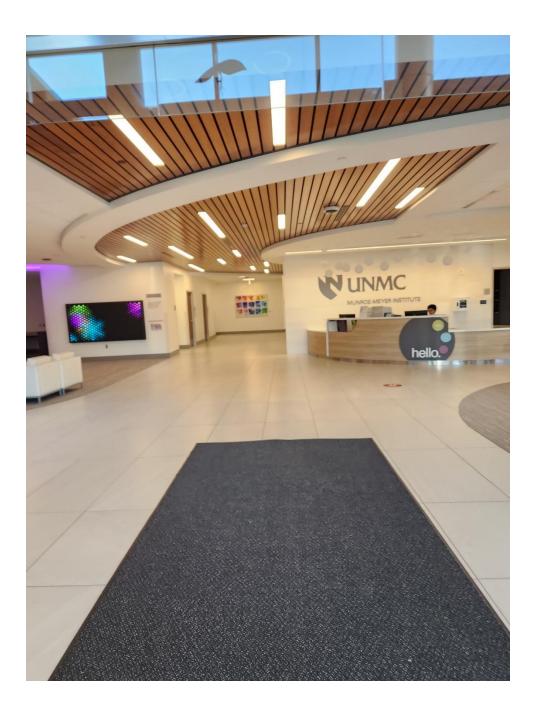

## MMI Dental Clinic Social Narrative



## Welcome!





# This is the main lobby!





## You can use stairs or the elevator to get to the dental clinic









### Time to Check In!





You may have to wait a few minutes in this area





#### Time to Walk to the Dental Clinic!





When you see this sign, you will know you are at the dental clinic!





#### Our friend will be there to check you in!





**There are** some fun things to do while you wait for your appointment!



#### You will see some friendly faces as you walk down the hall!









#### You will have your very own room!





We will use a mirror, tooth brush, and tooth paint to see and clean your teeth!





#### The dental chair lays down like a bed!





When you are in the dental chair there will be a light and a TV above you!





While you are in the dental chair you will have different frien