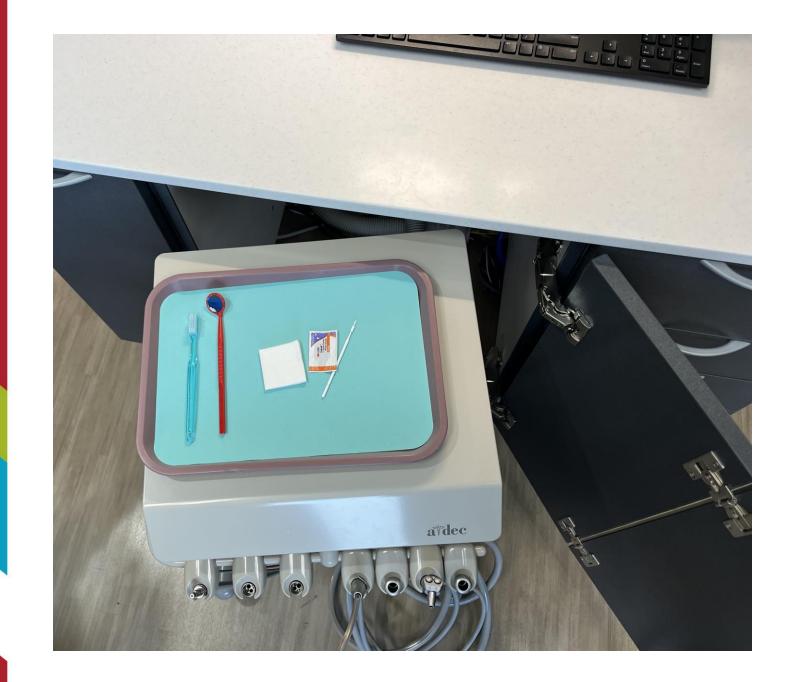

#### You will have your very own room!

We will use a mirror, tooth brush, and tooth paint to see and clean your teeth!