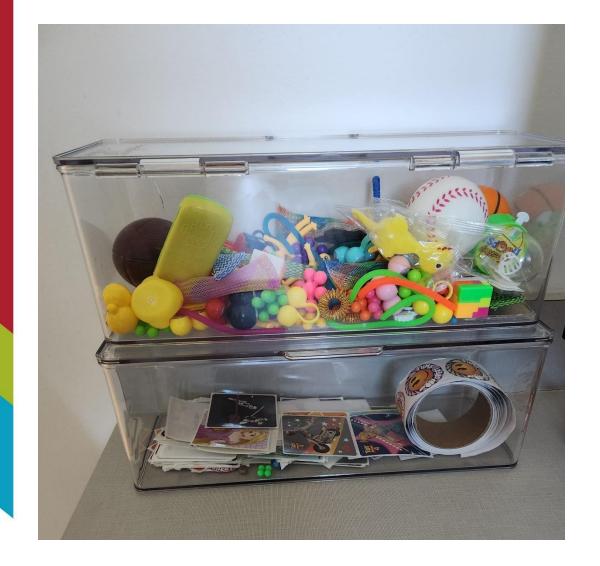

ic!





#### Our friend will be there to check you in!





**There are** some fun things to do while you wait for your appointment!



#### You will see some friendly faces as you walk down the hall!









#### You will have your very own room!





We will use a mirror, tooth brush, and tooth paint to see and clean your teeth!





#### The dental chair lays down like a bed!





When you are in the dental chair there will be a light and a TV above you!





While you are in the dental chair you will have different friends helping to make sure you are comfortable!





Your dental team wears special glasses and coats!



You can open your mouth really wide for the dentist to see all of your teeth





The Dentist will use a mirror to look at your teeth, this is what you will see!





#### When your dental check up is finished, you will get to choose a prize!