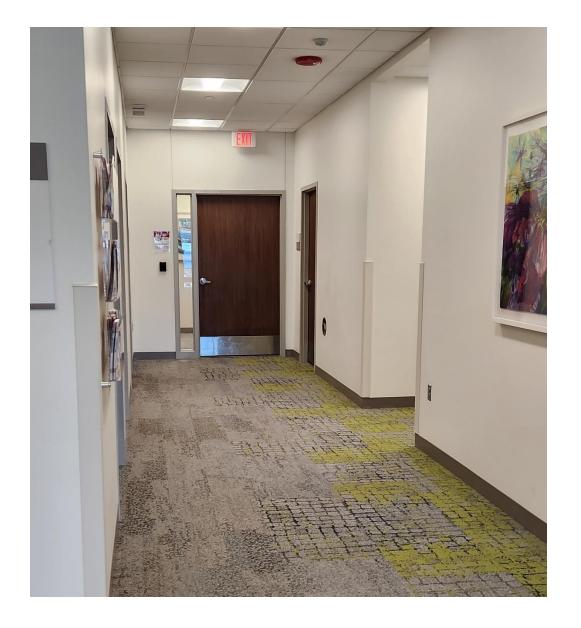

## MMI Dental Clinic Social Narrative



## Welcome!





# This is the main lobby!





## You can use stairs or the elevator to get to the dental clinic









### Time to Check In!





You may have to wait a few minutes in this area





#### Time to Walk to the Dental Clinic!





When you see this sign, you will know you are at the dental clinic!





#### Our friend will be there to check you in!





**There are** some fun things to do while you wait for your appointment!



#### You will see some friendly faces as you walk down the hall!









#### You will have your very own room!





We will use a mirror, tooth brush, and tooth paint to see and clean your teeth!





#### The dental chair lays down like a bed!





When you are in the dental chair there will be a light and a TV above you!





While you are in the dental chair you will have different friends helping to make sure you are comfortable!





Your dental team wears special glasses and coats!



You can open your mouth really wide for the dentist to