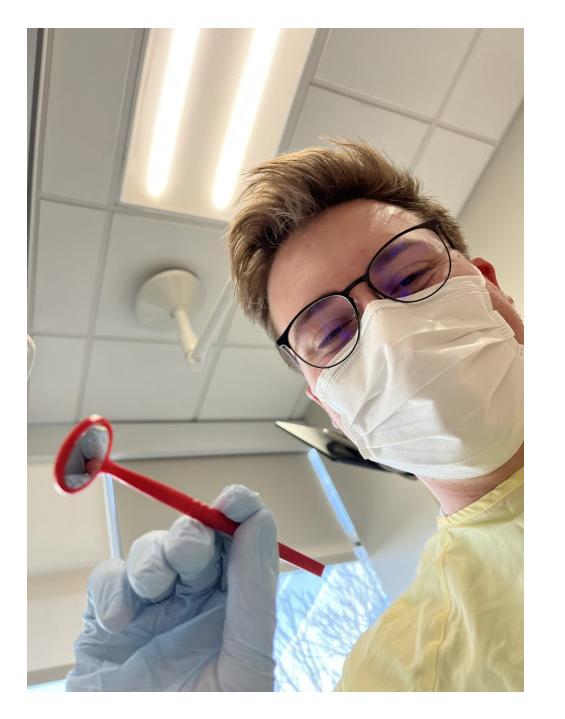

#### The dental chair lays down like a bed!

When you are in the dental chair there will be a light and a TV above you!

While you are in the dental chair you will have different friends helping to make sure you are comfortable!

Your dental team wears special glasses and coats!

You can open your mouth really wide for the dentist to see all of your teeth

The Dentist will use a mirror to look at your teeth, this is what you will see!