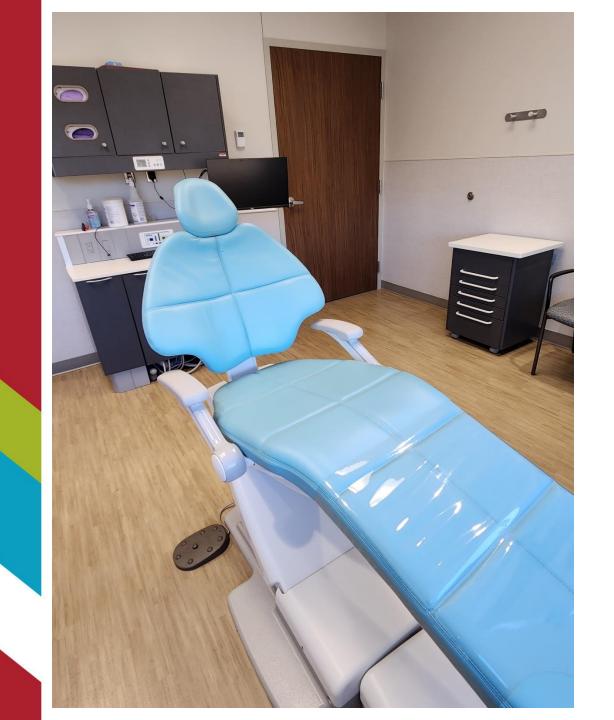

#### The dental chair lays down like a bed!

When you are in the dental chair there will be a light and a TV above you!

While you are in the dental chair you will have different friends helping to make sure you are comfortable!