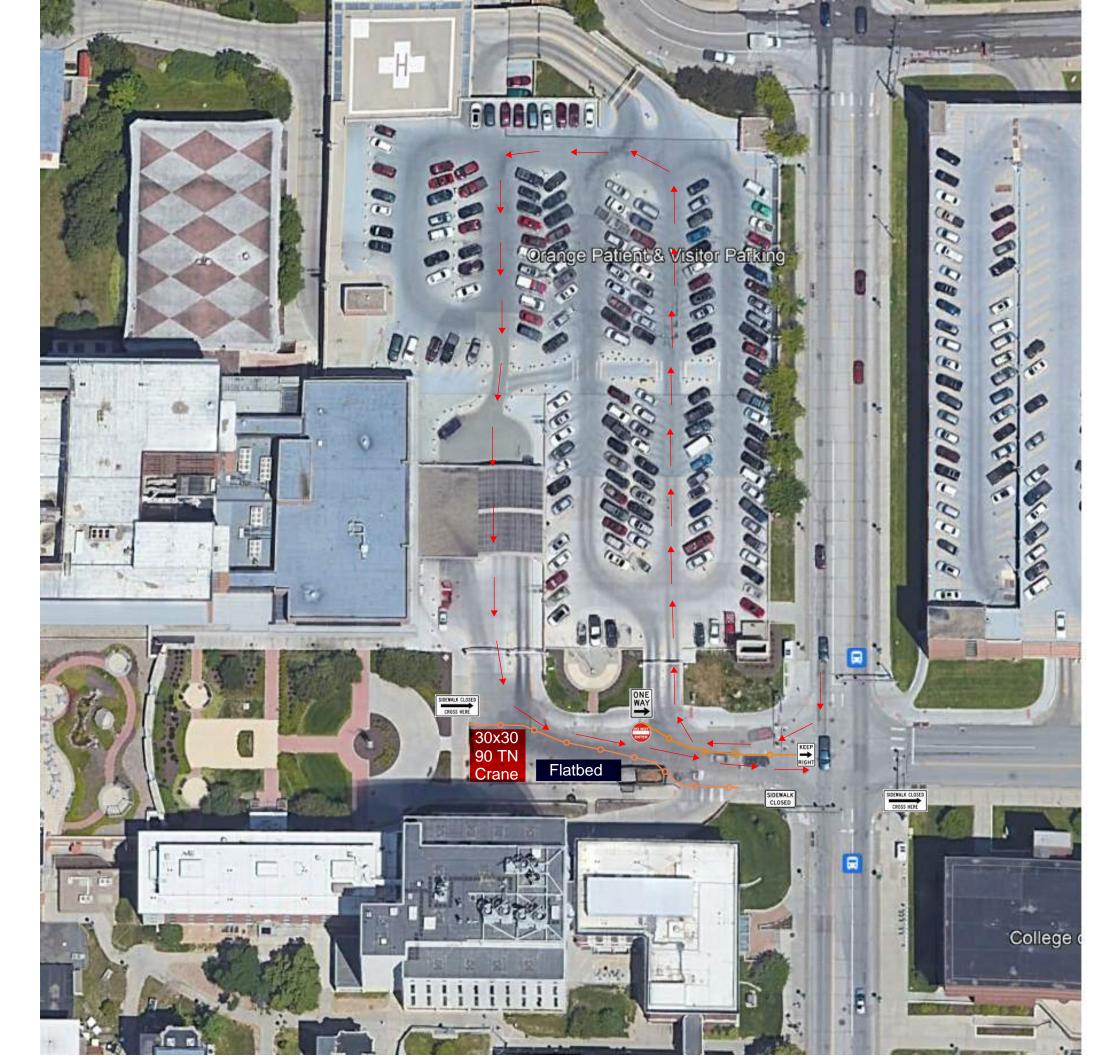

## **Traffic and Pedestrian Plan for Crane Picks:**

- 1) Traffic coming to University Tower to orange lot or to patient pickup would enter through the parking lot and be routed through a one way loop to exit.
- 2) Eppley Science Hall loading dock will be cleared and closed down during the picking operations.
- 3) Pedestrian traffic traveling west on the south side of Dewey will be crossed over on the east side of 42nd to the north.
- 4) Pedestrian traffic will be restricted around the crane with barricades around the picking radius in place.