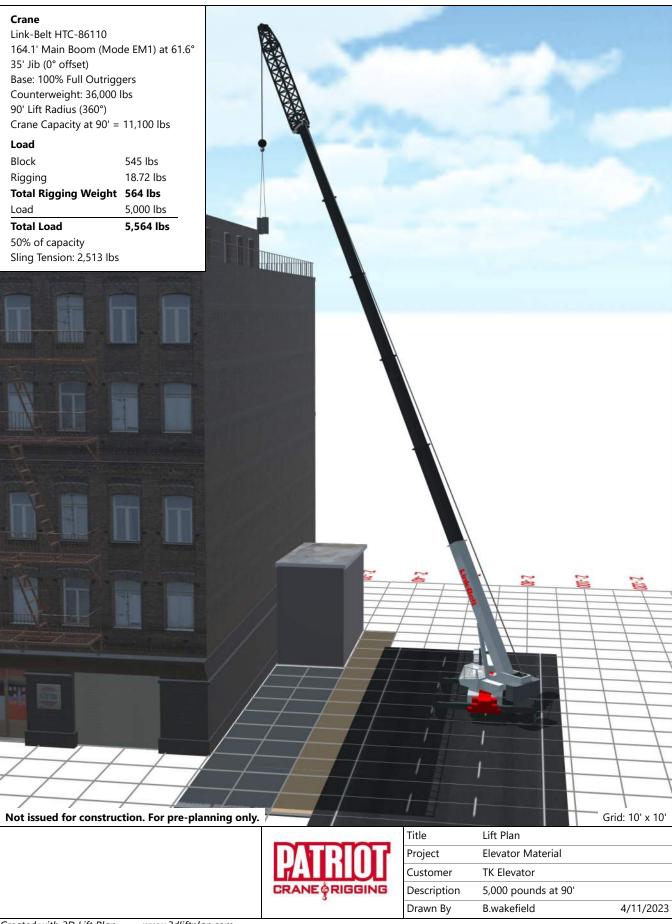

Pick is Planned for a day in the week of May 14th. Mid-Morning with less foot traffic. 4/11/23, 9:33 AM 3D Lift Plan

Created with 3D Lift Plan www.3dliftplan.com