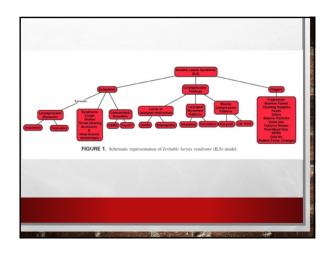

-018-0208-9



| COUGH AND MENOPAUSE                                                                                             |
|-----------------------------------------------------------------------------------------------------------------|
| CHRONIC COUGH WAS SIGNIFICANTLY ASSOCIATED WITH<br>MENOPAUSAL SYMPTOMS                                          |
| https://assets.researchsquare.com/liles/rs-1034215/v2/119hc712-e076-4c0h-<br>8c17-94636233ih0a.pdi?c=1664713790 |

# CPAP IMPROVES SEX LIFE ONE YEAR LATER, THE 72 PATIENTS WHO STUCK WITH CPAP TREATMENT HAD GREATER IMPROVEMENTS IN SEXUAL QUALITY OF LIFE THAN THE 110 PEOPLE WHO DIDN'T KEEP UP WITH TREATMENT, THE STUDY FOUND. BUT THE AMOUNT OF IMPROVEMENT WAS NEGLIGIBLE FOR MEN, AND MORE PRONOUNCED FOR WOMEN.



























| TOPICS:                                                                                                                                                               |  |
|-----------------------------------------------------------------------------------------------------------------------------------------------------------------------|--|
| REVIEW LARYNGEAL MECHANICS     CARE PHILOSOPHY     DISCUSS DIFFERENTIAL DIAGNOSIS/MODELS     REVIEW ASSESSMENT     TREATMENT     CASES EMBEDDED     FUTURE DIRECTIONS |  |
|                                                                                                                                                                       |  |