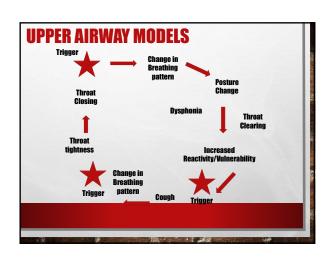

01-018-0208-9



| COUGH AND MENOPAUSE                                                                                             |
|-----------------------------------------------------------------------------------------------------------------|
| CHRONIC COUGH WAS SIGNIFICANTLY ASSOCIATED WITH<br>MENOPAUSAL SYMPTOMS                                          |
| https://assets.researchsquare.com/liles/rs-1034215/v2/119hc712-e076-4c0h-<br>8c17-94636233ih0a.pdi?c=1664713790 |

# CPAP IMPROVES SEX LIFE ONE YEAR LATER, THE 72 PATIENTS WHO STUCK WITH CPAP TREATMENT HAD GREATER IMPROVEMENTS IN SEXUAL QUALITY OF LIFE THAN THE 110 PEOPLE WHO DIDN'T KEEP UP WITH TREATMENT, THE STUDY FOUND. BUT THE AMOUNT OF IMPROVEMENT WAS NEGLIGIBLE FOR MEN, AND MORE PRONOUNCED FOR WOMEN.



























| TOPICS:                                                                                                                                                               |  |
|-----------------------------------------------------------------------------------------------------------------------------------------------------------------------|--|
| REVIEW LARYNGEAL MECHANICS     CARE PHILOSOPHY     DISCUSS DIFFERENTIAL DIAGNOSIS/MODELS     REVIEW ASSESSMENT     TREATMENT     CASES EMBEDDED     FUTURE DIRECTIONS |  |
|                                                                                                                                                                       |  |