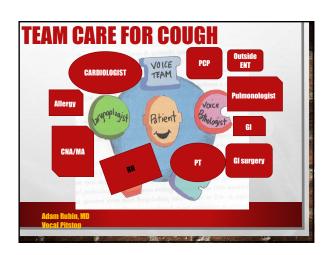

186/s13601-018-0208-9



| COUGH AND MENOPAUSE                                                                                             |
|-----------------------------------------------------------------------------------------------------------------|
| CHRONIC COUGH WAS SIGNIFICANTLY ASSOCIATED WITH<br>MENOPAUSAL SYMPTOMS                                          |
| https://assets.researchsquare.com/liles/rs-1034215/v2/119hc712-e076-4c0h-<br>8c17-94636233ih0a.pdi?c=1664713790 |

# CPAP IMPROVES SEX LIFE ONE YEAR LATER, THE 72 PATIENTS WHO STUCK WITH CPAP TREATMENT HAD GREATER IMPROVEMENTS IN SEXUAL QUALITY OF LIFE THAN THE 110 PEOPLE WHO DIDN'T KEEP UP WITH TREATMENT, THE STUDY FOUND. BUT THE AMOUNT OF IMPROVEMENT WAS NEGLIGIBLE FOR MEN, AND MORE PRONOUNCED FOR WOMEN.



























| TOPICS:                                                                                                                                                               |  |
|-----------------------------------------------------------------------------------------------------------------------------------------------------------------------|--|
| REVIEW LARYNGEAL MECHANICS     CARE PHILOSOPHY     DISCUSS DIFFERENTIAL DIAGNOSIS/MODELS     REVIEW ASSESSMENT     TREATMENT     CASES EMBEDDED     FUTURE DIRECTIONS |  |
|                                                                                                                                                                       |  |