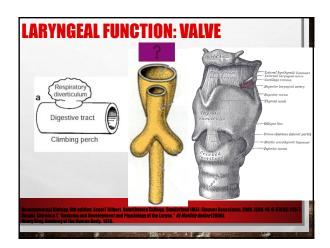

rticles/10.1186/s13601-018-0208-9



| COUGH AND MENOPAUSE                                                                                             |
|-----------------------------------------------------------------------------------------------------------------|
| CHRONIC COUGH WAS SIGNIFICANTLY ASSOCIATED WITH<br>MENOPAUSAL SYMPTOMS                                          |
| https://assets.researchsquare.com/liles/rs-1034215/v2/119hc712-e076-4c0h-<br>8c17-94636233ih0a.pdi?c=1664713790 |

# CPAP IMPROVES SEX LIFE ONE YEAR LATER, THE 72 PATIENTS WHO STUCK WITH CPAP TREATMENT HAD GREATER IMPROVEMENTS IN SEXUAL QUALITY OF LIFE THAN THE 110 PEOPLE WHO DIDN'T KEEP UP WITH TREATMENT, THE STUDY FOUND. BUT THE AMOUNT OF IMPROVEMENT WAS NEGLIGIBLE FOR MEN, AND MORE PRONOUNCED FOR WOMEN.



























| TOPICS:                                                                                                                                                               |  |
|-----------------------------------------------------------------------------------------------------------------------------------------------------------------------|--|
| REVIEW LARYNGEAL MECHANICS     CARE PHILOSOPHY     DISCUSS DIFFERENTIAL DIAGNOSIS/MODELS     REVIEW ASSESSMENT     TREATMENT     CASES EMBEDDED     FUTURE DIRECTIONS |  |
|                                                                                                                                                                       |  |