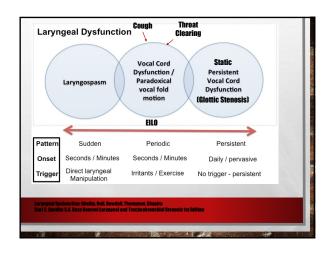

s13601-018-0208-9



| COUGH AND MENOPAUSE                                                                                             |
|-----------------------------------------------------------------------------------------------------------------|
| CHRONIC COUGH WAS SIGNIFICANTLY ASSOCIATED WITH<br>MENOPAUSAL SYMPTOMS                                          |
| https://assets.researchsquare.com/liles/rs-1034215/v2/119hc712-e076-4c0h-<br>8c17-94636233ih0a.pdi?c=1664713790 |

# CPAP IMPROVES SEX LIFE ONE YEAR LATER, THE 72 PATIENTS WHO STUCK WITH CPAP TREATMENT HAD GREATER IMPROVEMENTS IN SEXUAL QUALITY OF LIFE THAN THE 110 PEOPLE WHO DIDN'T KEEP UP WITH TREATMENT, THE STUDY FOUND. BUT THE AMOUNT OF IMPROVEMENT WAS NEGLIGIBLE FOR MEN, AND MORE PRONOUNCED FOR WOMEN.



























| TOPICS:                                                                                                                                                               |  |
|-----------------------------------------------------------------------------------------------------------------------------------------------------------------------|--|
| REVIEW LARYNGEAL MECHANICS     CARE PHILOSOPHY     DISCUSS DIFFERENTIAL DIAGNOSIS/MODELS     REVIEW ASSESSMENT     TREATMENT     CASES EMBEDDED     FUTURE DIRECTIONS |  |
|                                                                                                                                                                       |  |