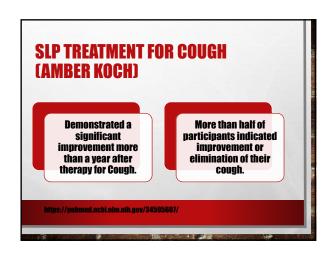

IMPROVEMENT WAS NEGLIGIBLE FOR MEN, AND MORE PRONOUNCED FOR WOMEN.



























| TOPICS:                                                                                                                                                               |  |
|-----------------------------------------------------------------------------------------------------------------------------------------------------------------------|--|
| REVIEW LARYNGEAL MECHANICS     CARE PHILOSOPHY     DISCUSS DIFFERENTIAL DIAGNOSIS/MODELS     REVIEW ASSESSMENT     TREATMENT     CASES EMBEDDED     FUTURE DIRECTIONS |  |
|                                                                                                                                                                       |  |