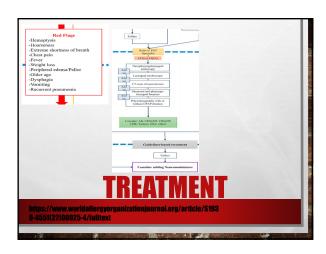

OF IMPROVEMENT WAS NEGLIGIBLE FOR MEN, AND MORE PRONOUNCED FOR WOMEN.



























| TOPICS:                                                                                                                                                               |  |
|-----------------------------------------------------------------------------------------------------------------------------------------------------------------------|--|
| REVIEW LARYNGEAL MECHANICS     CARE PHILOSOPHY     DISCUSS DIFFERENTIAL DIAGNOSIS/MODELS     REVIEW ASSESSMENT     TREATMENT     CASES EMBEDDED     FUTURE DIRECTIONS |  |
|                                                                                                                                                                       |  |