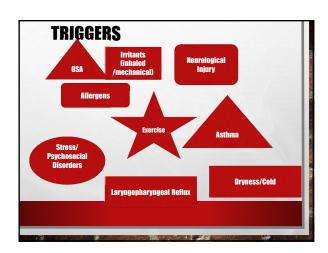

MOUNT OF IMPROVEMENT WAS NEGLIGIBLE FOR MEN, AND MORE PRONOUNCED FOR WOMEN.



























| TOPICS:                                                                                                                                                               |  |
|-----------------------------------------------------------------------------------------------------------------------------------------------------------------------|--|
| REVIEW LARYNGEAL MECHANICS     CARE PHILOSOPHY     DISCUSS DIFFERENTIAL DIAGNOSIS/MODELS     REVIEW ASSESSMENT     TREATMENT     CASES EMBEDDED     FUTURE DIRECTIONS |  |
|                                                                                                                                                                       |  |