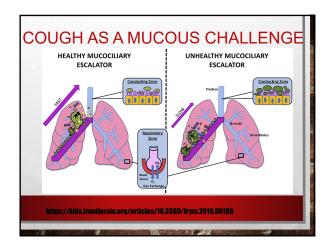

# CHRONIC COUGH IS VERY COMMON, WITH A PREVALENCE OF UP TO 12% IN COMMUNITY SURVEYS. A TYPICAL PATIENT WITH CHRONIC COUGH IS MOST COMMONLY A POST-MENOPAUSAL FEMALE, WHO HAS A COUGH FOR -5 YEARS. SHE HAS A SENSATION OF AN IRRITATION LOCATED AT THE BACK OF THE THROAT ASSOCIATED WITH AN URGE TO COUGH. THE COUGH MAY BE AN EXAGGERATED RESPONSE TO IRRITANTS, CHANGES IN TEMPERATURE AND CHEMICAL SPRAYS. IT CAN ALSO OCCUR DOING NORMAL ACTIVITIES SUCH AS EATING, EVEN STRETCHING HER NECK INTO A PARTICULAR POSITION. SHE HAS COUGH-INDUCED STRESS INCONTINENCE, AND WILL BE TAKING AN ANTI-DEPRESSANT. SHE IS SOCIALLY ISOLATED AND SLEEPS SEPARATELY FROM HER PARTNER. SHE HAS CONSULTED MANY PHYSICIANS IN DIFFERENT SPECIALITIES, BEEN EXTENSIVELY INVESTIGATED AND IRRADIATED, AND TRIED MANY TREATMENTS, ALL TO NO AVAIL. SHE CARRIES A BOTTLE OF WATER AT ALL TIMES, BECAUSE SWALLOWING WATER GIVES TEMPORARY RELIEF. https://academic.oup.com/bmb/article/96/1/81/300236