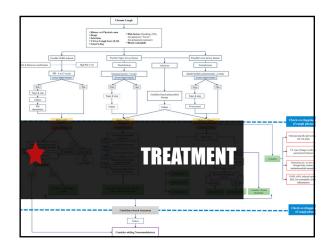

T OF IMPROVEMENT WAS NEGLIGIBLE FOR MEN, AND MORE PRONOUNCED FOR WOMEN.



























| TOPICS:                                                                                                                                                               |  |
|-----------------------------------------------------------------------------------------------------------------------------------------------------------------------|--|
| REVIEW LARYNGEAL MECHANICS     CARE PHILOSOPHY     DISCUSS DIFFERENTIAL DIAGNOSIS/MODELS     REVIEW ASSESSMENT     TREATMENT     CASES EMBEDDED     FUTURE DIRECTIONS |  |
|                                                                                                                                                                       |  |