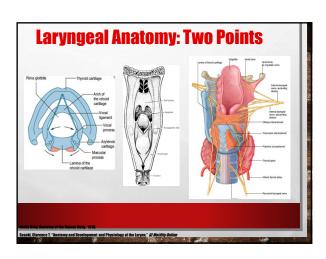

icles/10.1186/s13601-018-0208-9



| COUGH AND MENOPAUSE                                                                                             |
|-----------------------------------------------------------------------------------------------------------------|
| CHRONIC COUGH WAS SIGNIFICANTLY ASSOCIATED WITH<br>MENOPAUSAL SYMPTOMS                                          |
| https://assets.researchsquare.com/liles/rs-1034215/v2/119hc712-e076-4c0h-<br>8c17-94636233ih0a.pdi?c=1664713790 |

# CPAP IMPROVES SEX LIFE ONE YEAR LATER, THE 72 PATIENTS WHO STUCK WITH CPAP TREATMENT HAD GREATER IMPROVEMENTS IN SEXUAL QUALITY OF LIFE THAN THE 110 PEOPLE WHO DIDN'T KEEP UP WITH TREATMENT, THE STUDY FOUND. BUT THE AMOUNT OF IMPROVEMENT WAS NEGLIGIBLE FOR MEN, AND MORE PRONOUNCED FOR WOMEN.



























| TOPICS:                                                                                                                                                               |  |
|-----------------------------------------------------------------------------------------------------------------------------------------------------------------------|--|
| REVIEW LARYNGEAL MECHANICS     CARE PHILOSOPHY     DISCUSS DIFFERENTIAL DIAGNOSIS/MODELS     REVIEW ASSESSMENT     TREATMENT     CASES EMBEDDED     FUTURE DIRECTIONS |  |
|                                                                                                                                                                       |  |