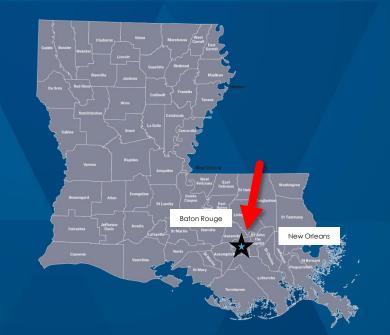

### Lutcher, Louisiana

- Between New Orleans & Baton Rouge
- Population 22,000

#### St. James, Louisiana