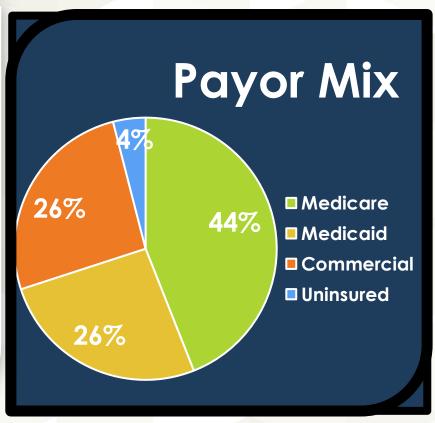

# COVID 19 Response The Fourth Wave in LA

UNMC COLLEGE OF PUBLIC HEALTH'S ECHO PROGRAM FOR CAHS

**NOVEMBER 2021** 

# COVID Response: What worked/What didn't

- Background on St. James Parish Hospital and Louisiana Fourth Wave
- Successful Strategies
  - Leveraging Clinical Expertise
  - Staffing, Recruitment and Retention
- Lessons Learned for the Future
  - Staff Resilience
  - Need for Partnerships



### Lutcher, Louisiana



- Between New Orleans & Baton Rouge
- Population 22,000

#### St. James, Louisiana













# \$55 MLLON Gross Revenue





## SERVICES









#### Louisiana COVID Inpatients



### SJPH COVID Inpatients



#### How this was different

- Staffing Shortage
  - 20% below in RN staff (ED and Acute)
- Rapid Increase
- No Capacity to Transfer
- New Computer System
- Staff Competency
  - Vent Management (RT)
  - Critical Care Management (RN)
- Urgent Care volume quadrupled
- Monoclonal Infusion Demand
- Vaccine Demand

## Clinical Strategies

- Leveraged External Expertise
  - FMOL "ICU quick Tips for MS Nurse" (Medications, Proning, Oxygenation
  - UW Medicine- Critical Care Training for Non-Critical Care Trained professional
  - Chief Medical Officer Calls
  - ► Clinical Protocols from referral hospitals
- Leverage Internal Expertise
  - Anesthesia provided Intensivist support
  - Pulmonologist provide vent man