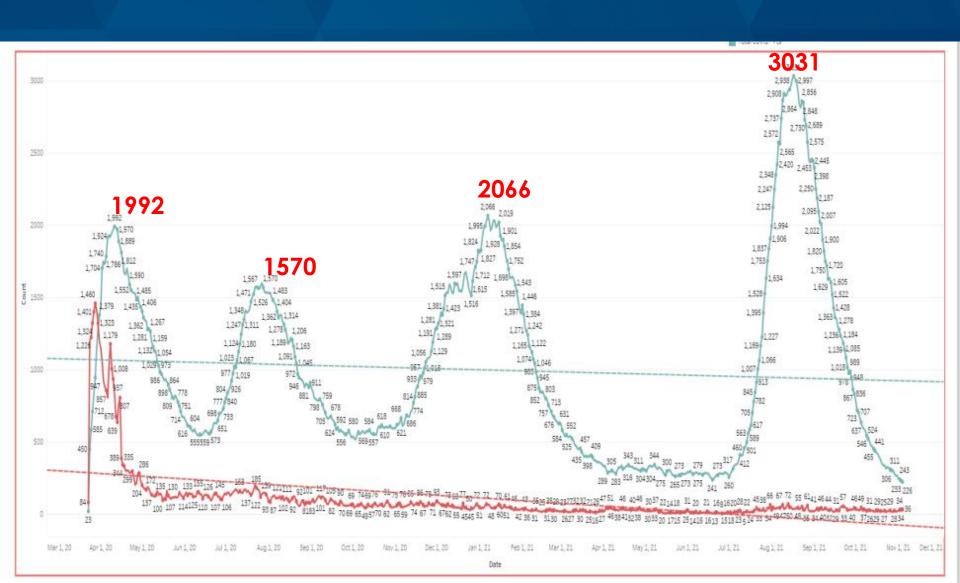

# COVID 19 Response The Fourth Wave in LA

UNMC COLLEGE OF PUBLIC HEALTH'S ECHO PROGRAM FOR CAHS

**NOVEMBER 2021** 

# COVID Response: What worked/What didn't

- Background on St. James Parish Hospital and Louisiana Fourth Wave
- Successful Strategies
  - Leveraging Clinical Expertise
  - Staffing, Recruitment and Retention
- Lessons Learned for the Future
  - Staff Resilience
  - Need for Partnerships



### Lutcher, Louisiana



- Between New Orleans & Baton Rouge
- Population 22,000

#### St. James, Louisiana













# \$55 MLLON Gross Revenue





## SERVICES









#### Louisiana COVID Inpatients



### SJPH COVID Inpatients



#### How this was different

- Staffing Shortage
  - 20% below in RN staff (ED and Acute)
- Rapid Increase
- No Capacity to Transfer
- New Computer System
- Staff Competency
  - Vent Management (RT)
  - Critical Care Management (RN)
- Urgent Care volume quadrupled
- Monoclonal Infusion Demand
- Vaccine Demand

## Clinical Strategies

- Leveraged External Expertise
  - FMOL "ICU quick Tips for MS Nurse" (Medications, Proning, Oxygenation
  - UW Medicine- Critical Care Training for Non-Critical Care Trained professional
  - Chief Medical Officer Calls
  - ► Clinical Protocols from referral hospitals
- Leverage Internal Expertise
  - Anesthesia provided Intensivist support
  - Pulmonologist provide vent management support
  - Emergency MD supported urgent care