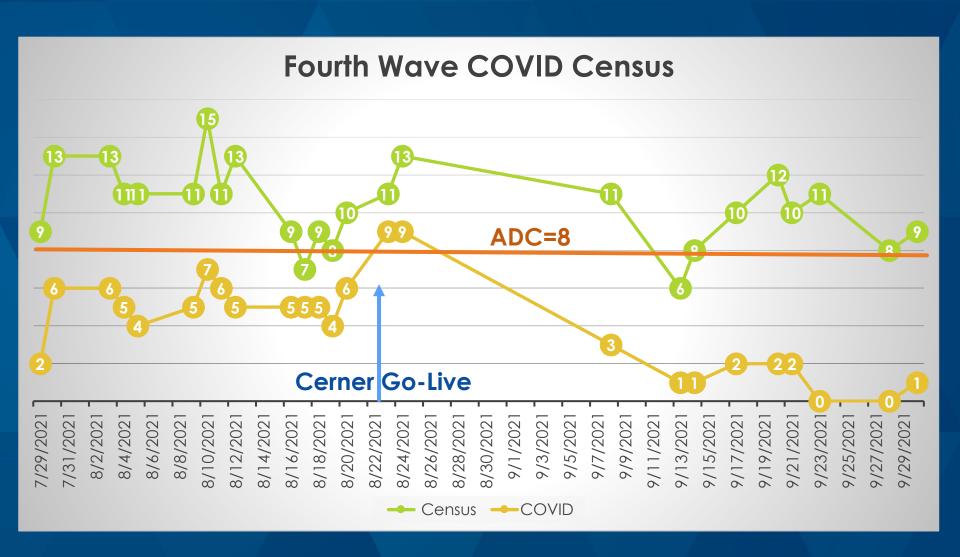

# COVID 19 Response The Fourth Wave in LA

UNMC COLLEGE OF PUBLIC HEALTH'S ECHO PROGRAM FOR CAHS

**NOVEMBER 2021** 

# COVID Response: What worked/What didn't

- Background on St. James Parish Hospital and Louisiana Fourth Wave
- Successful Strategies
  - Leveraging Clinical Expertise
  - Staffing, Recruitment and Retention
- Lessons Learned for the Future
  - Staff Resilience
  - Need for Partnerships



### Lutcher, Louisiana



- Between New Orleans & Baton Rouge
- Population 22,000

#### St. James, Louisiana













# \$55 MLLON Gross Revenue





## SERVICES









#### Louisiana COVID Inpatients



### SJPH COVID Inpatients



#### How this was different

- Staffing Shortage
  - 20% below in RN staff (ED and Acute)
- Rapid Increase
- No Capacity to Transfer
- New Computer System
- Staff Competency
  - Vent Management (RT)
  - Critical Care Management (RN)
- Urgent Care volume quadrupled
- Monoclonal Infusion Demand
- Vaccine Demand

## Clinical Strategies

- Leveraged External Expertise
  - FMOL "ICU quick Tips for MS Nurse" (Medications, Proning, Oxygenation
  - UW Medicine- Critical Care Training for Non-Critical Care Trained professional
  - Chief Medical Officer Calls
  - ► Clinical Protocols from referral hospitals
- Leverage Internal Expertise
  - Anesthesia provided Intensivist support
  - Pulmonologist provide vent management support
  - Emergency MD supported urgent care
  - Leaders split shifts to co