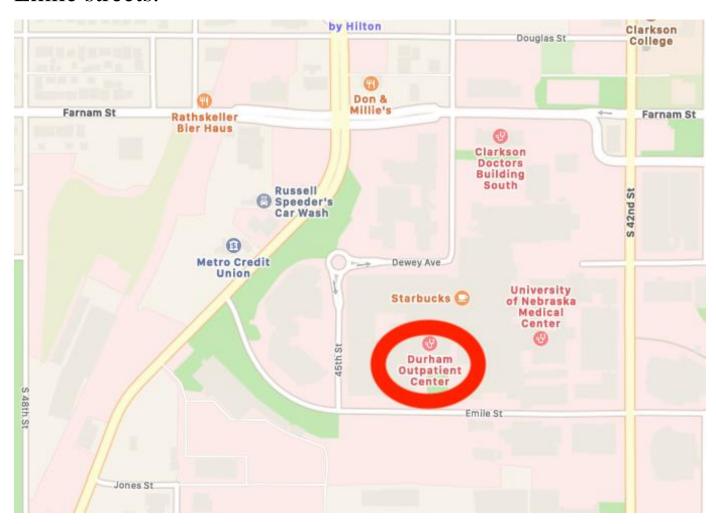

## UNMC SHARING Clinics – Parking & Building Maps

SHARING, RESPECT, and GOODLIFE Clinics operate from Nebraska Medicine's Durham Outpatient Center located near 45<sup>th</sup> & Emile Streets in Omaha, NE. Parking for these clinics is available in Nebraska Medicine's Green Parking Garage located on the corner of 45<sup>th</sup> & Emile streets.