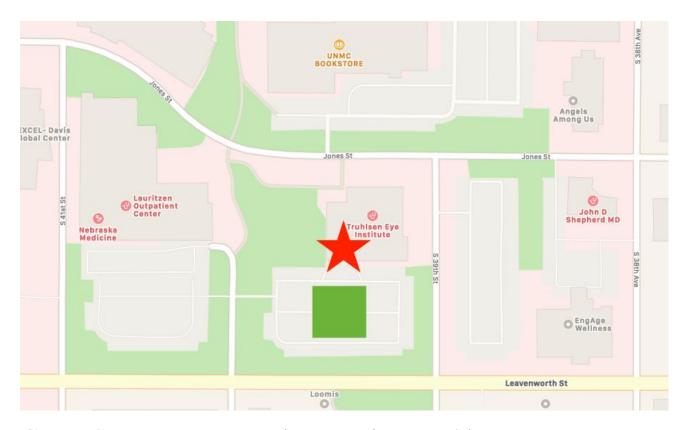

Orange Hexagons = Parking Garage Entrances

Green Square = Green Parking Garage (Patient/Visitor Parking)

Red Star = Nebraska Medicine's Durham Outpatient Center (location of SHARING, RESPECT, and GOODLIFE Clinics) VISION Clinic operates at Nebraska Medicine's Truhlsen Eye Institute located at 40<sup>th</sup> and Leavenworth Streets in Omaha, NE.

Green Square = Eye Institute Patient Parking
Red Star = VISION Clinic (NE Med Truhlsen Eye Institute)