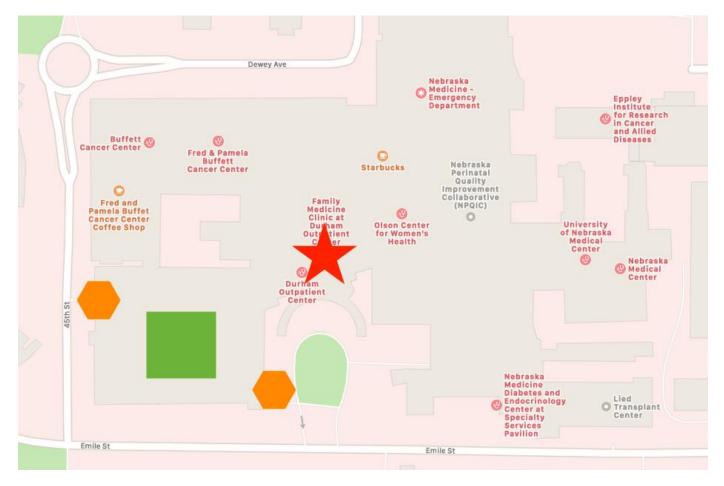

Orange Hexagons = Parking Garage Entrances

Green Square = Green Parking Garage (Patient/Visitor Parking)

Red Star = Nebraska Medicine's Durham Outpatient Center (location of SHARING, RESPECT, and GOODLIFE Clinics) VISION Clinic operates at Nebraska Medicine's Truhlsen Eye Institute located at 40<sup>th</sup> and Leavenworth Streets in Omaha, NE.