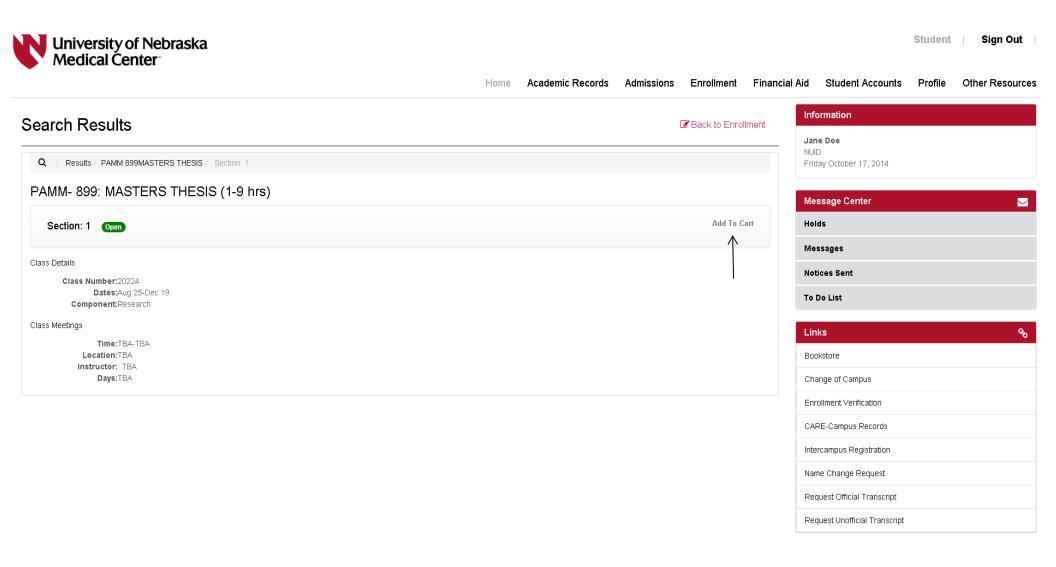

4

Student | Sign Out |

Once you have selected the class that you want to add to your shopping cart, click on the Add to Cart button.

Entering Units for variable credit hour classes:

For variable credit hour classes, select the number of credit hours that you would like to enroll in and click **Continue**.